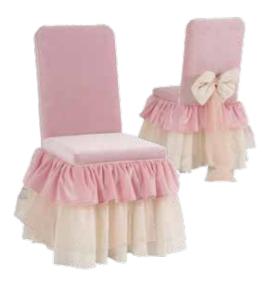

### LAURA ACCESSORIES

Laura's stylish complementary accessories, which add style and beauty to your room, will make your room look like the way they look in your dreams.

Laura Chair 11.701.1800 W47 H97 D55

Laura Heart Shaped Chair 11.701.5000 W75 H70 D72

Laura Pouf 11.701.2700 W87 H49 D43

Laura Josephine 11.701.6000 W125 H70 D63

Laura Carpet 11.501.2900 (120x180)

Laura Ceiling Lamp & Desk lamp 11.501.1700 - 11.501.1701