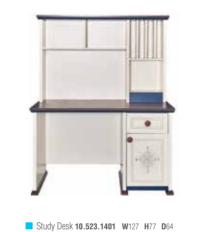

# OCEAN

Diving into dreams at the depths of an ocean... That must be what enjoying freedom must be all about.

### OCEAN

#### Plain and comfortable...

With its calm, peaceful and tranquil color Ocean invites the young people to enjoy the spaciousness of their room. Its functional details mean that it can offer full comfort not only for resting and but also while studying.

- Modules with laser embroidered patterns
- LED illuminated, functional wardrobe with wooden crown and profile cover pattern
- Dresser with a profile cover pattern
- Functional study desk and library with profile cover patter
- Product modules that feature doors with stoppers and drawers

- Bed (100x200) 10.523.1133 W111 H99 D210
   Bed (120x200) 10.523.1102 W131 H99 D210
   Nightstand 10.523.1300 W57 H47 D43
- Underside Bed (100x190) 10.507.1137 W105 H20 D200

Top Module 10.523.1400 W127 H84 D28