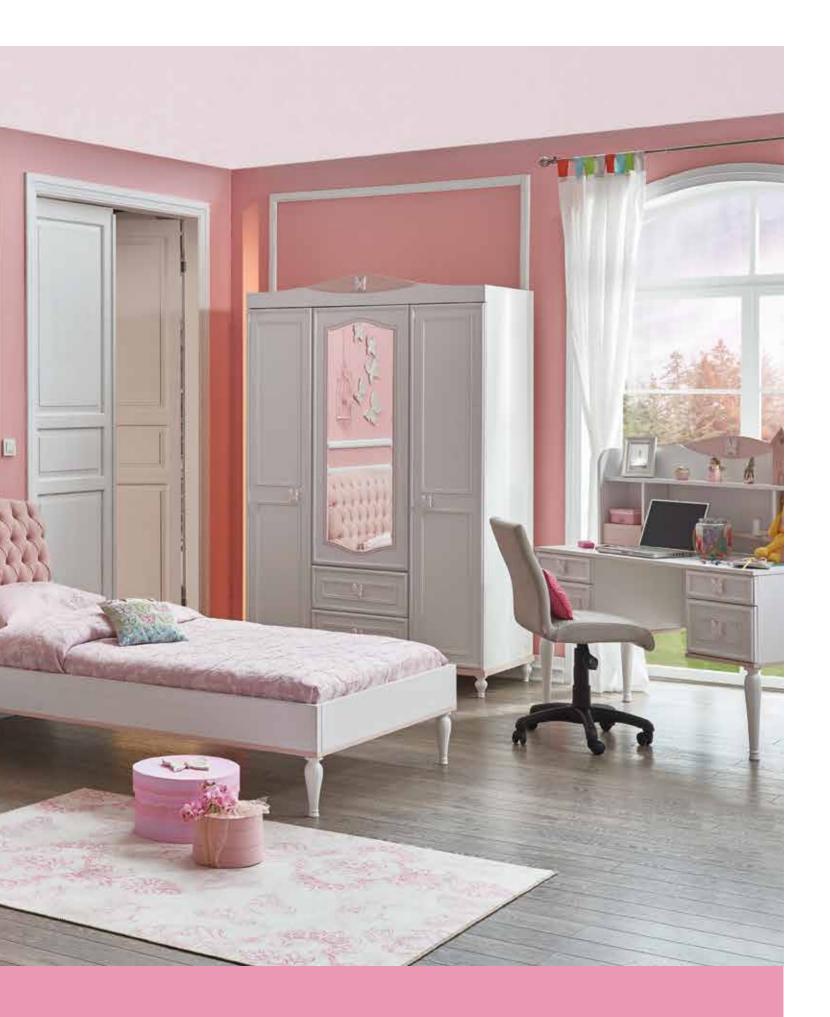

### BUTTERFLY

Elegant, smart and eye catching...

Butterfly is the new name of not only art but also beauty and functionality. It offers such a space to young people that they feel good through day and night.

### BUTTERFLY

- LED illuminated functional wardrobe with profile door pattern and a mirror
- Elegant handles with butterfly profiles
- Functional study desk and library with profile cover patter
- Bedstead with fabric covered headpiece
- Dresser with a profile cover pattern
- Product modules that feature doors with stoppers and drawers

Bed (100x200) 10.524.1133 W108 H99 D225

Nightstand 10.524.1300 W55 H34 D41

Top Module 10.524.1400 W125 H52 D20

Dresser 10.524.1200
 W92
 H97
 D48
 Top Module 10.524.1201
 W90
 H65
 D4

Bookcase 10.524.1500 W92 H184 D36