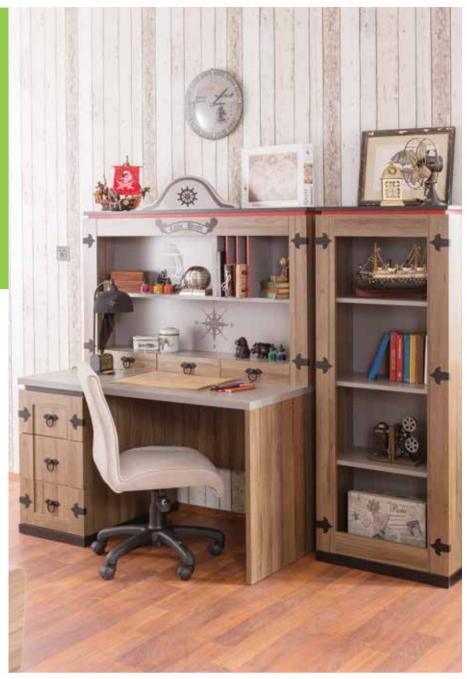

## CAPTAIN

Time to set sail towards freedom!

#### CAPTAIN

Captain has a quite different and exclusive line compared to other models.

It displays the theme of a pirates' ship and their life, with a bed in the shape of a ship, the walnut based material, antique looking handles and hinges, and the images used on the product. With its large wardrobe and drawers Captain is there for children who are a free-spirit

- LED illuminated functional wardrobe with UV pattern
- UV patterned bedstead and nested lower bed in granite.
- UV patterned chest of drawers with accessory drawer
- Product modules that feature doors with stoppers and drawers

Study Desk 10.304.1401
 W130 H75 D70
 Top Module 10.304.1400
 W130 H95 D24

Bookcase 10.304.1500 W60 H151 D33

Dresser 10.304.1200 W100 H84 D49

2 Doors Wardrobe 10.304.1002 W121 H212 D64