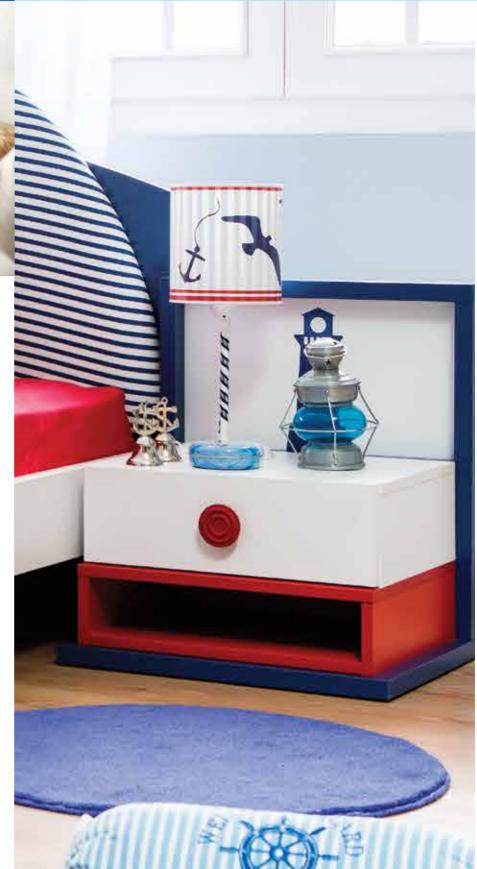

# NAUTICA

You are keeping company with searing sands and a cool breeze... Walk with conviction; the world is your oyster so live freely!

#### NAUTICA

The sophisticated shades of red and dark blue meet the radiance of white. Nautica differentiates itself from other models by its cubical design and the navy theme.

The space allocated for clothes was expanded with the option of a wardrobe with 3 doors and a partition with shelves designed inside the wardrobe.

#### NAUTICA

- LED illuminated functional wardrobe with a stained-glass and UV pattern
- Fabric covered headpiece UV patterned bedstead
- UV printed bedside stand and chest of drawers with stopper
- Study desk with a wall hanger and a lifting cover
- Product modules that feature doors with stoppers and drawers

3 Doors Wardrobe 10.506.1001 W136 H202 D60

2 Doors Wardrobe 10.506.1002 W90 H190 D60