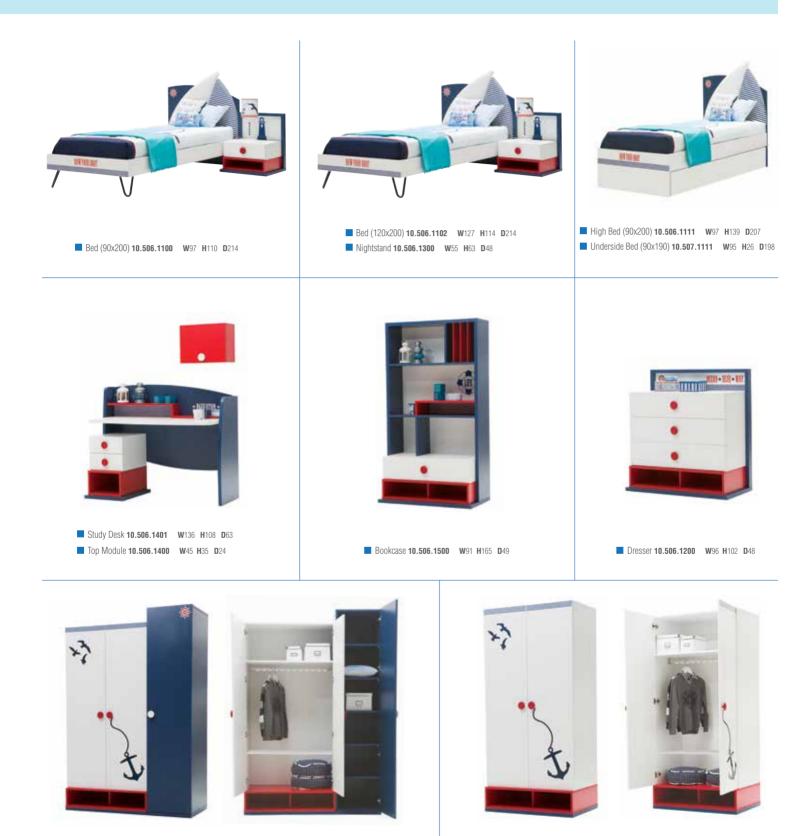

# NAUTICA

You are keeping company with searing sands and a cool breeze... Walk with conviction; the world is your oyster so live freely!

#### NAUTICA

The sophisticated shades of red and dark blue meet the radiance of white. Nautica differentiates itself from other models by its cubical design and the navy theme.

The space allocated for clothes was expanded with the option of a wardrobe with 3 doors and a partition with shelves designed inside the wardrobe.

#### NAUTICA

- LED illuminated functional wardrobe with a stained-glass and UV pattern
- Fabric covered headpiece UV patterned bedstead
- UV printed bedside stand and chest of drawers with stopper
- Study desk with a wall hanger and a lifting cover
- Product modules that feature doors with stoppers and drawers

3 Doors Wardrobe 10.506.1001 W136 H202 D60

2 Doors Wardrobe 10.506.1002 W90 H190 D60