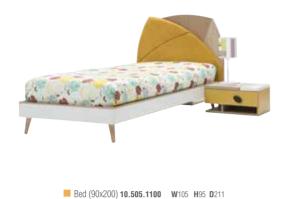

# NEW LAND

So many things to see, so many places to go. Do not linger; jump into action with the urge to discover new places...

### NEW LAND

Warm spice and natural wood tones are predominantly used in the product, allowing us to create an intimate and natural concept.

Distinctive oval lines on the cabinet doors make the piece appear much more energetic. Desk, dresser, and side stand accessory boxes are used to utilize spaces in every corner of the room.

- LED illuminated functional wardrobe
- Bedstead with metal legs and fabric coated headpiece
- Dresser with a mirror that can be hung on the wall
- Metal pedestal study desk
- Product modules that feature doors with stoppers and drawers

Bed(120x200) 10.505.1102 W135 H95 D211
 Nightstand 10.505.1300 W56 H28 D36

Dresser 10.505.1200
 W80 H76 D42
 Mirror 10.505.1201
 W80 H40 D5

 Study Desk 10.505.1401
 W138
 H101
 D70

 Top Module 10.505.1400
 W93
 H31
 D25