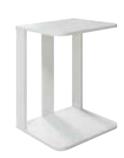

Rose Desk lamp 11.500.1701

### LIGHTINGS

11.514.1701

Butterfly Ceiling Lamp 11.524.1700

Butterfly Desk Lamp 11.524.1701

Rose Ceiling Lamp 10.520.1700

Rose Desk Lamp 11.500.1701

Ocean Ceiling Lamp 11.523.1700

Ocean Desk Lamp 11.523.1701

Solid & New Land Desk Lamp 11.505.1701

Laura & Crown Ceiling Lamp 11.501.1700

Laura & Crown Desk Lamp 11.501.1701

White Life Ceiling Lamp 11.517.1700

White Life Desk Lamp 11.517.1701

Summer Ceiling Lamp 11.518.1700