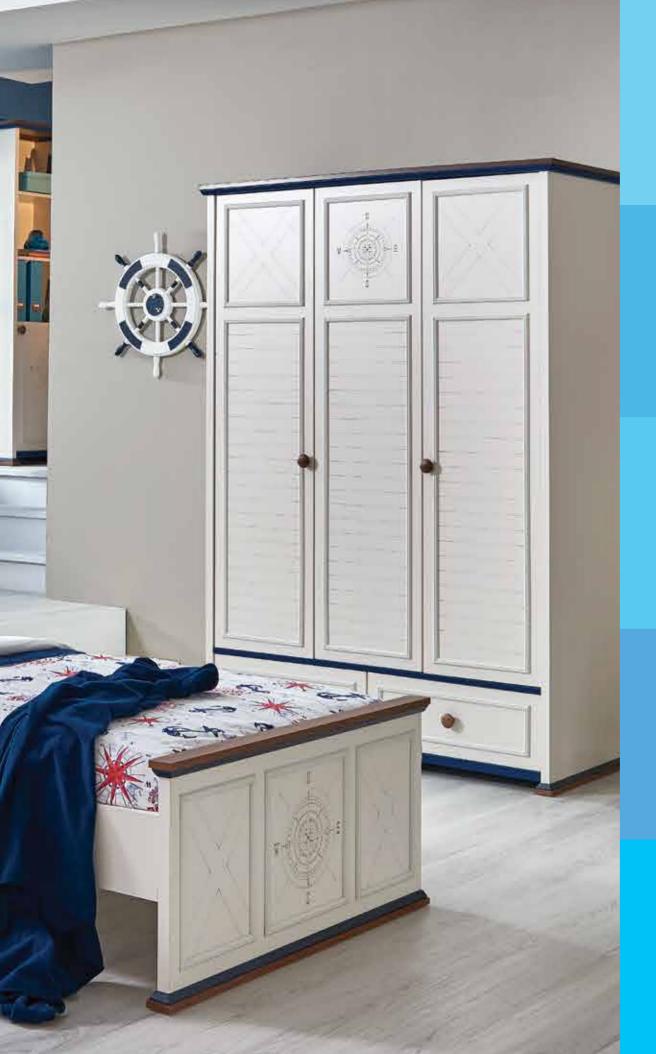

### JASMIN

Beauty is hidden in details. Jasmin will give your room a new identity with its classical design.

The oval curves used on its modules Jasmin will make sure that young ones will and can experience freely all the beauties in their rooms!

### JASMIN

#### • A specially designed aged crown and handle

- LED illuminated functional wardrobe
- A functional study desk
- Product modules that feature doors with stoppers and drawers
- Membrane crown application