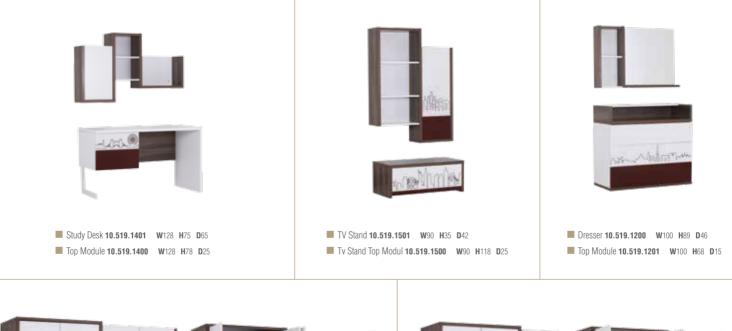

#### TREND CITY

- Push to open drawers and doors
- Tampered glass doors
- UV-printed, profile-legged bedstead
- Study desk upper modules that can be hung on the wall
- LED illuminated cap modules
- TV stand modules with drawers
- Product modules that feature doors with stoppers and drawers
- Aluminum handle feature

 Bed (90x200) 10.519.1100
 W115
 H90
 D202

 Bed (120x200) 10.519.1102
 W145
 H90
 D202

 Nightstand 10.519.1300
 W59
 H90
 D43

4 Doors Wardrobe 10.519.1007 W183 H200 D57

**3** Doors Wardrobe **10.519.1001 W**139 **H**200 **D**57