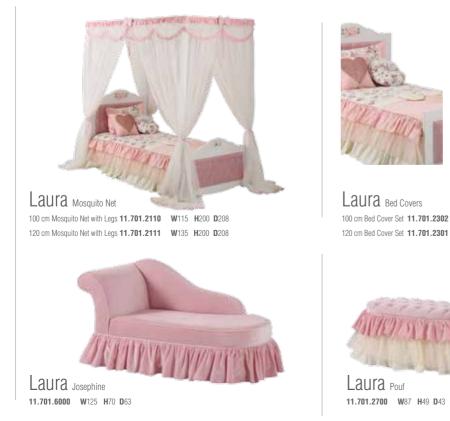

# LAURA

Every moment in life is unique. And if you really feel that you are alive, that shall be the moment when you know that you are free.

# LAURA

With its country-style features, Laura adds a romantic and natural texture to teenage rooms.

As the most elegant, exquisite and classical model of the series, Laura creates a distinct atmosphere with its rose motifs.

# LAURA

- LED illuminated, functional wardrobe with wood profile pattern
- Study desk with accessory drawer
- Wooden profile patterned and mirrored dresser
- UV printed name tag
- Wheeled nested underbed
- Product modules that feature doors with stoppers and drawers
- Fabric headpiece and footboard are optional

 Laura
 Mosquito Net

 100 cm Mosquito Net with Legs 11.701.2110
 W115
 H200
 D208

 120 cm Mosquito Net with Legs 11.701.2111
 W135
 H200
 D208

Laura Bed Cover 100 cm Bed Cover Set 11.701.2302 120 cm Bed Cover Set 11.701.2301

Laura Heart Shaped Chair 11.701.5000 W75 H70 D72

Laura Pouf 11.701.2700 W87 H49 D43

Laura Josephine 11.701.6000 W125 H70 D63

Laura Carpet 11.501.2900 (120x180)

Laura Ceiling Lamp & Desk lamp 11.501.1700 - 11.501.1701