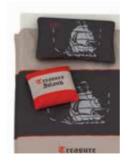

## CAPTAIN

Time to set sail towards freedom!

#### CAPTAIN

Captain has a quite different and exclusive line compared to other models.

It displays the theme of a pirates' ship and their life, with a bed in the shape of a ship, the walnut based material, antique looking handles and hinges, and the images used on the product. With its large wardrobe and drawers Captain is there for children who are a free-spirit

- LED illuminated functional wardrobe with UV pattern
- UV patterned bedstead and nested lower bed in granite.
- UV patterned chest of drawers with accessory drawer
- Product modules that feature doors with stoppers and drawers