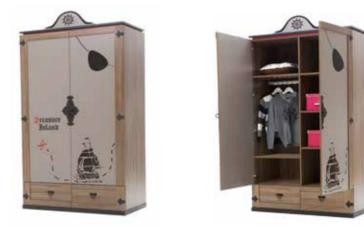

## CAPTAIN

Time to set sail towards freedom!

#### CAPTAIN

Captain has a quite different and exclusive line compared to other models.

It displays the theme of a pirates' ship and their life, with a bed in the shape of a ship, the walnut based material, antique looking handles and hinges, and the images used on the product. With its large wardrobe and drawers Captain is there for children who are a free-spirit

- LED illuminated functional wardrobe with UV pattern
- UV patterned bedstead and nested lower bed in granite.
- UV patterned chest of drawers with accessory drawer
- Product modules that feature doors with stoppers and drawers