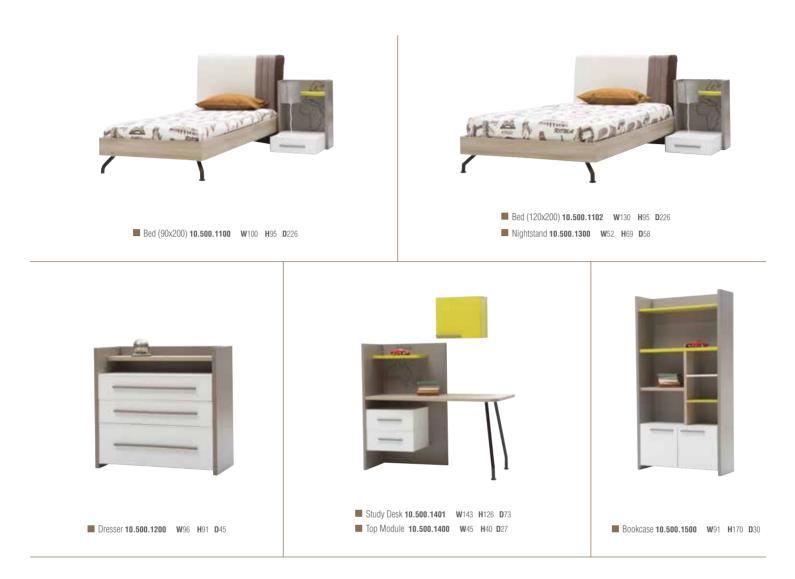

wer module with drawers and cupboards
- Study desk upper module that can be hung on the wall
- Doors and drawers with stoppers
- Colored handle feature











## MYWORLD

No voyager who has dedicated himself to exploring the world can resist the call of freedom!



### MY WORLD

St Can

hopene







#### **MY WORLD**



#### My World is perfect for you if you want to create your own world!

With My World's unique harmony of white and wood colors and its modules creating additional storage you are totally free in your room. You'll have ample space to indulge in your hobbies.

- LED illuminated functional wardrobe with a stained-glass pattern
- Study desk and chest of drawers with a stained-glass pattern
- Product modules that feature doors with stoppers and drawers
- Fabric headpiece





**3** Doors Wardrobe **10.500.1001 W**165 **H**205 **D**68



## CROWN

Freedom is being able to throw smiles without any reason and sharing in the joys of others.









### CROWN

Crown combines the perfect harmony of pink and white fit for royalty.

The soft headpiece and the plain design will carry your room beyond perfection.

- LED illuminated functional wardrobe with UV pattern
- Fabric covered headpiece UV patterned bedstead
- Chest of drawers and study desk with an accessory drawer
- Product modules that feature doors with stoppers and drawers









Bed (90x200) **10.512.1100** W99 H115 D215



Bed (120x200) 10.512.1102 W129 H115 D215
 Nightstand 10.512.1300 W55 H32 D42



Dresser 10.512.1200
 W119
 H82
 D48
 Mirror 10.512.1201
 W87
 H74
 D16







Bookcase 10.512.1500 W