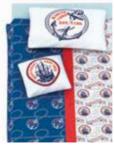

# NAUTICA

You are keeping company with searing sands and a cool breeze... Walk with conviction; the world is your oyster so live freely!

#### NAUTICA

The sophisticated shades of red and dark blue meet the radiance of white. Nautica differentiates itself from other models by its cubical design and the navy theme.

The space allocated for clothes was expanded with the option of a wardrobe with 3 doors and a partition with shelves designed inside the wardrobe.

#### NAUTICA

- LED illuminated functional wardrobe with a stained-glass and UV pattern
- Fabric covered headpiece UV patterned bedstead
- UV printed bedside stand and chest of drawers with stopper
- Study desk with a wall hanger and a lifting cover
- Product modules that feature doors with stoppers and drawers