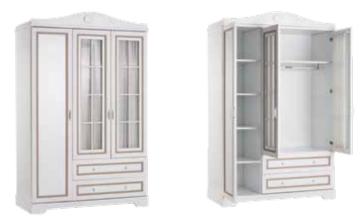

- A functional study desk
- LED illuminated functional wardrobe
- Product modules that feature doors with stoppers and drawers

Bed (90x200) 10.515.1100 W99 H114 D207
 Underside Bed (90x190) 10.507.1111 W95 H26 D198

Bed (120x200) 10.515.1102 W129 H114 D207

Nightstand 10.515.1300 W54 H49 D45

**3** Doors Wardrobe **10.515.1001 W**138 **H**215 **D**65