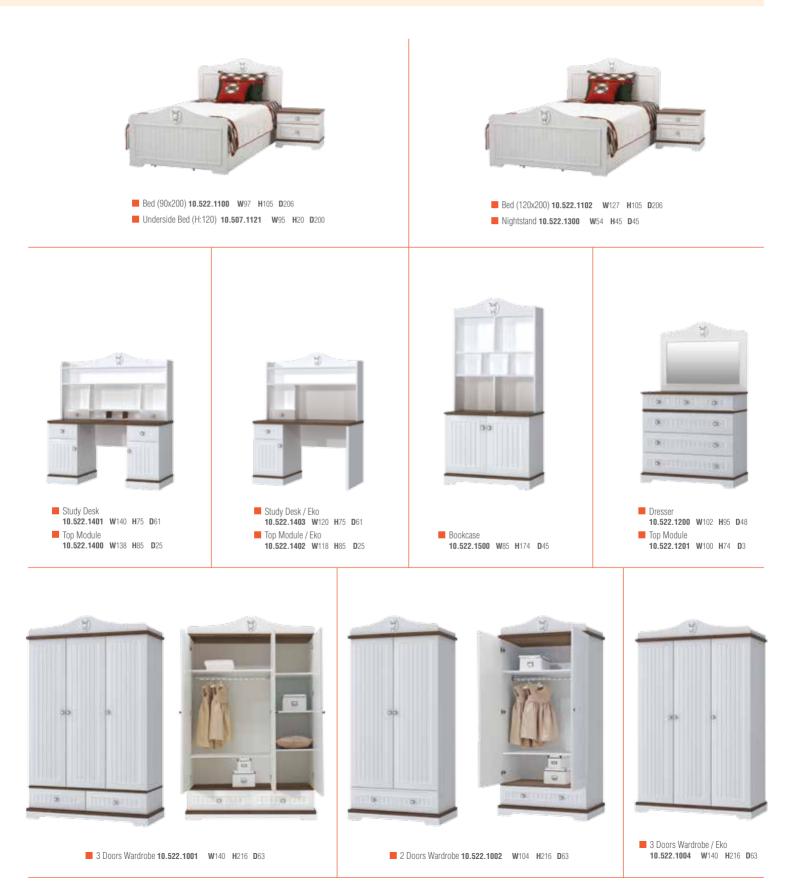

#### • A specially designed aged crown and handle

- LED illuminated functional wardrobe
- A functional study desk
- Product modules that feature doors with stoppers and drawers
- Membrane crown application

Bed (100x200) 10.524.1133 W108 H99 D225

Nightstand 10.524.1300 W55 H34 D41

Top Module 10.524.1400 W125 H52 D20

Dresser 10.524.1200
 W92
 H97
 D48
 Top Module 10.524.1201
 W90
 H65
 D4

Bookcase 10.524.1500 W92 H184 D36