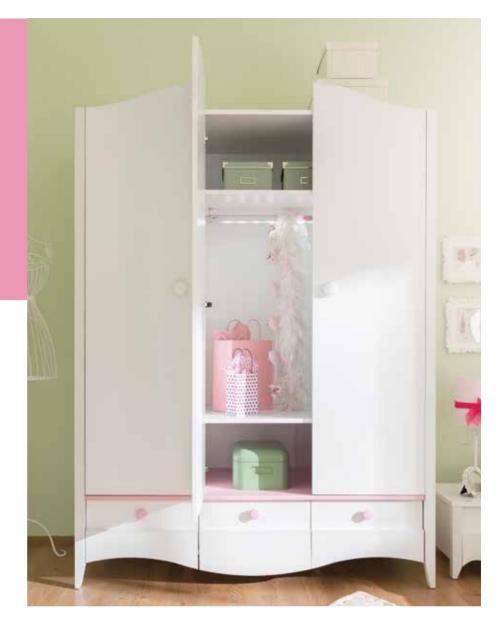

## CROWN

Freedom is being able to throw smiles without any reason and sharing in the joys of others.

### CROWN

Crown combines the perfect harmony of pink and white fit for royalty.

The soft headpiece and the plain design will carry your room beyond perfection.

- LED illuminated functional wardrobe with UV pattern
- Fabric covered headpiece UV patterned bedstead
- Chest of drawers and study desk with an accessory drawer
- Product modules that feature doors with stoppers and drawers