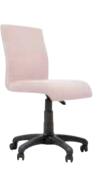

### CHAIRS

Rose Chair 11.700.1800 W47 H97 D55

Laura Chair 10.506.1100 W98 H38 D190

Atlas Flower Chair 11.507.1800

Atlas Pink Chair 11.507.1802

Life Chair 11.507.1807

Somia Chair 11.507.1806

Pink Turnable Chair 11.507.1805

Grey Turnable Chair 11.507.1801

Brown Turnable Chair 10.507.1804

Blue Turnable Chair 11.800.1809

11.800.1810

Powder Pink Mustard Turnable Chair Turnable Chair 11.800.1811

Red Turnable Chair 11. 800.1812