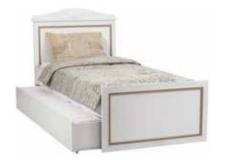

# ROSE

Freedom comes when you are able to share your special moments with your loved ones.

### ROSE

### Modern, elegant and eye-catching...

Rose, beautifully designed, charmingly colored, and admirably finished, offers the perfect blend of comfort and freedom!

### ROSE

- LED illuminated, membrane-printed functional cabinet with wooden legs and a profile pattern
- Membrane-printed wooden-legged bedstead with profile pattern
- Membrane-printed mirror with profile pattern
- Profile patterned and wooden-legged dresser
- Membrane-printed, wooden-legged library with profile pattern and cap
- Membrane-printed, wooden-legged study desk with profile pattern, cover and drawers
- Product modules that feature doors with stoppers and drawers
- Fabric headpiece and footboard are optional
- Porcelain handle feature

90 cm Rose Upholstered Unit for Headboard & Footboard 10.520.1130 W84 H30 D4

Bed (90x200) **10.520.1100** W109 H116 D209

Underside Bed (90x190) 10.520.1119 W96 H24 D195

- Bed (120x200) 10.520.1102 W139 H116 D209
  - Nightstand 10.520.1300 W55 H45 D43
  - 120 cm Rose Upholstered Unit for Headboard & Footboard 10.520.1131 W114 H30 D4