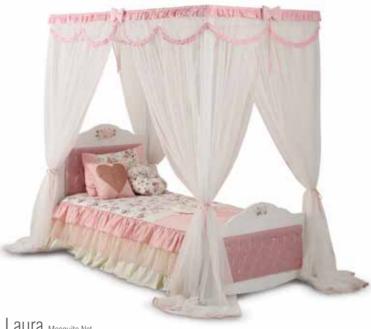

# LAURA

Every moment in life is unique. And if you really feel that you are alive, that shall be the moment when you know that you are free.

# LAURA

With its country-style features, Laura adds a romantic and natural texture to teenage rooms.

As the most elegant, exquisite and classical model of the series, Laura creates a distinct atmosphere with its rose motifs.

# LAURA

- LED illuminated, functional wardrobe with wood profile pattern
- Study desk with accessory drawer
- Wooden profile patterned and mirrored dresser
- UV printed name tag
- Wheeled nested underbed
- Product modules that feature doors with stoppers and drawers
- Fabric headpiece and footboard are optional

 Laura
 Mosquito Net

 100 cm Mosquito Net with Legs 11.701.2110
 W115
 H200
 D208

 120 cm Mosquito Net with Legs 11.701.2111
 W135
 H200
 D208

Laura Bed Cover 100 cm Bed Cover Set 11.701.2302 120 cm Bed Cover Set 11.701.2301