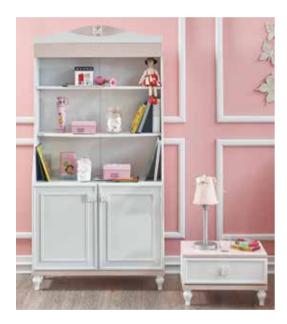

### BUTTERFLY

Elegant, smart and eye catching...

Butterfly is the new name of not only art but also beauty and functionality. It offers such a space to young people that they feel good through day and night.

### BUTTERFLY

- LED illuminated functional wardrobe with profile door pattern and a mirror
- Elegant handles with butterfly profiles
- Functional study desk and library with profile cover patter
- Bedstead with fabric covered headpiece
- Dresser with a profile cover pattern
- Product modules that feature doors with stoppers and drawers