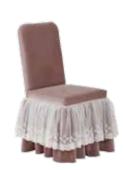

### ROSE ACCESSORIES

Decorate your room with complementary accessories of the elegant Rose, and live freely in finesse.

 Rose
 Bed Cover

 90 cm Bed Cover Set
 11.700.2300

 120 cm Bed Cover Set
 11.700.2301

Rose Bergere Chair 11.700.5000 W60 H85 D75

Rose Chair 11.700.1800 W47 H97 D55

Rose Pouf 11.700.2700 W87 H49 D43

Rose Josephine 11.700.6000 W125 H70 D63

Rose Carpet 11.520.2900 (120x180)

Rose Ceiling Lamp 10.520.1700

### **ROSE ACCESSORIES**

Rose Bed Covers 90 cm Bed Cover Set 11.700.2300 120 cm Bed Cover Set 11.700.2301

Rose Chair 11.700.1800 W47 H97 D55

Rose Bergere Chair 11.700.5000 W60 H85 D75

Rose Pouf 11.700.2700 W87 H49 D43