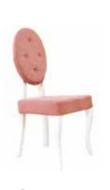

### CHAIRS

Rose Chair 11.700.1800 W47 H97 D55

Laura Chair 10.506.1100 W98 H38 D190

Atlas Flower Chair 11.507.1800

Atlas Pink Chair 11.507.1802

Life Chair 11.507.1807

Somia Chair 11.507.1806

Pink Turnable Chair 11.507.1805