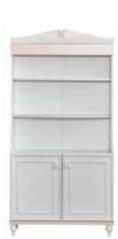

# ROSE

Freedom comes when you are able to share your special moments with your loved ones.

### Modern, elegant and eye-catching...

Rose, beautifully designed, charmingly colored, and admirably finished, offers the perfect blend of comfort and freedom!

### ROSE

- LED illuminated, membrane-printed functional cabinet with wooden legs and a profile pattern
- Membrane-printed wooden-legged bedstead with profile pattern
- Membrane-printed mirror with profile pattern
- Profile patterned and wooden-legged dresser
- Membrane-printed, wooden-legged library with profile pattern and cap
- Membrane-printed, wooden-legged study desk with profile pattern, cover and drawers
- Product modules that feature doors with stoppers and drawers
- Fabric headpiece and footboard are optional
- Porcelain handle feature