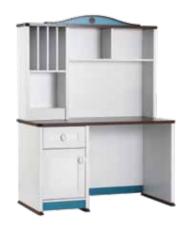

### JASMIN

Beauty is hidden in details. Jasmin will give your room a new identity with its classical design.

The oval curves used on its modules Jasmin will make sure that young ones will and can experience freely all the beauties in their rooms!

### JASMIN

#### • A specially designed aged crown and handle

- LED illuminated functional wardrobe
- A functional study desk
- Product modules that feature doors with stoppers and drawers
- Membrane crown application