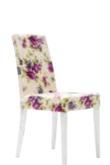

### CHAIRS

Rose Chair 11.700.1800 W47 H97 D55

Laura Chair 10.506.1100 W98 H38 D190

Atlas Flower Chair 11.507.1800

Atlas Pink Chair 11.507.1802

Life Chair 11.507.1807

Somia Chair 11.507.1806

Pink Turnable Chair 11.507.1805