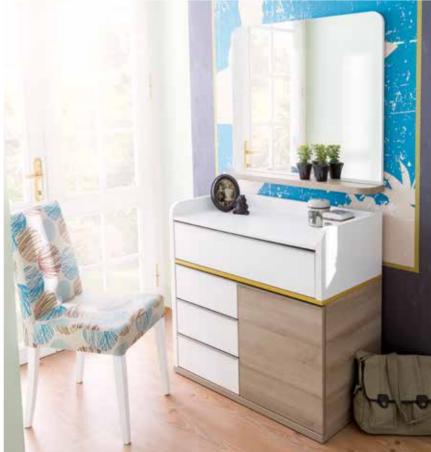

# NEW LAND

So many things to see, so many places to go. Do not linger; jump into action with the urge to discover new places...

### NEW LAND

Warm spice and natural wood tones are predominantly used in the product, allowing us to create an intimate and natural concept.

Distinctive oval lines on the cabinet doors make the piece appear much more energetic. Desk, dresser, and side stand accessory boxes are used to utilize spaces in every corner of the room.

- LED illuminated functional wardrobe
- Bedstead with metal legs and fabric coated headpiece
- Dresser with a mirror that can be hung on the wall
- Metal pedestal study desk
- Product modules that feature doors with stoppers and drawers

Bed(120x200) 10.505.1102 W135 H95 D211
 Nightstand 10.505.1300 W56 H28 D36

Dresser 10.505.1200
 W80 H76 D42
 Mirror 10.505.1201
 W80 H40 D5

 Study Desk 10.505.1401
 W138
 H101
 D70

 Top Module 10.505.1400
 W93
 H31
 D25

Bookcase 10.505.1500 W34 H154 D30

**3** Doors Wardrobe **10.505.1001 W**166 **H**203 **D**60

**2** Doors Wardrobe **10.505.1002 W**126 **H**203 **D**60