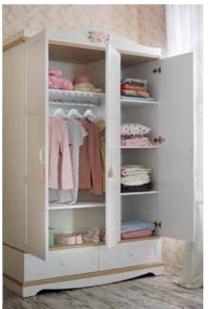

# LAURA

With its country-style features, Laura adds a romantic and natural texture to teenage rooms.

As the most elegant, exquisite and classical model of the series, Laura creates a distinct atmosphere with its rose motifs.

# LAURA

- LED illuminated, functional wardrobe with wood profile pattern
- Study desk with accessory drawer
- Wooden profile patterned and mirrored dresser
- UV printed name tag
- Wheeled nested underbed
- Product modules that feature doors with stoppers and drawers
- Fabric headpiece and footboard are optional