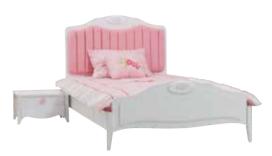

# BUTTERFLY

Beautiful and free as a butterfly...

### BUTTERFLY

Elegant, smart and eye catching...

Butterfly is the new name of not only art but also beauty and functionality. It offers such a space to young people that they feel good through day and night.

### BUTTERFLY

- LED illuminated functional wardrobe with profile door pattern and a mirror
- Elegant handles with butterfly profiles
- Functional study desk and library with profile cover patter
- Bedstead with fabric covered headpiece
- Dresser with a profile cover pattern
- Product modules that feature doors with stoppers and drawers