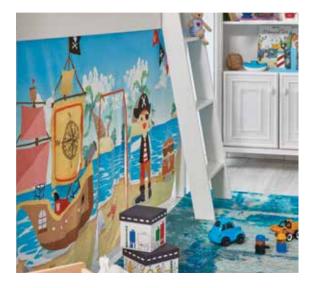

## CAPTAIN

Time to set sail towards freedom!

#### CAPTAIN

Captain has a quite different and exclusive line compared to other models.

It displays the theme of a pirates' ship and their life, with a bed in the shape of a ship, the walnut based material, antique looking handles and hinges, and the images used on the product. With its large wardrobe and drawers Captain is there for children who are a free-spirit

- LED illuminated functional wardrobe with UV pattern
- UV patterned bedstead and nested lower bed in granite.
- UV patterned chest of drawers with accessory drawer
- Product modules that feature doors with stoppers and drawers