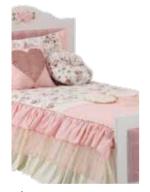

# LAURA

With its country-style features, Laura adds a romantic and natural texture to teenage rooms.

As the most elegant, exquisite and classical model of the series, Laura creates a distinct atmosphere with its rose motifs.

# LAURA

- LED illuminated, functional wardrobe with wood profile pattern
- Study desk with accessory drawer
- Wooden profile patterned and mirrored dresser
- UV printed name tag
- Wheeled nested underbed
- Product modules that feature doors with stoppers and drawers
- Fabric headpiece and footboard are optional