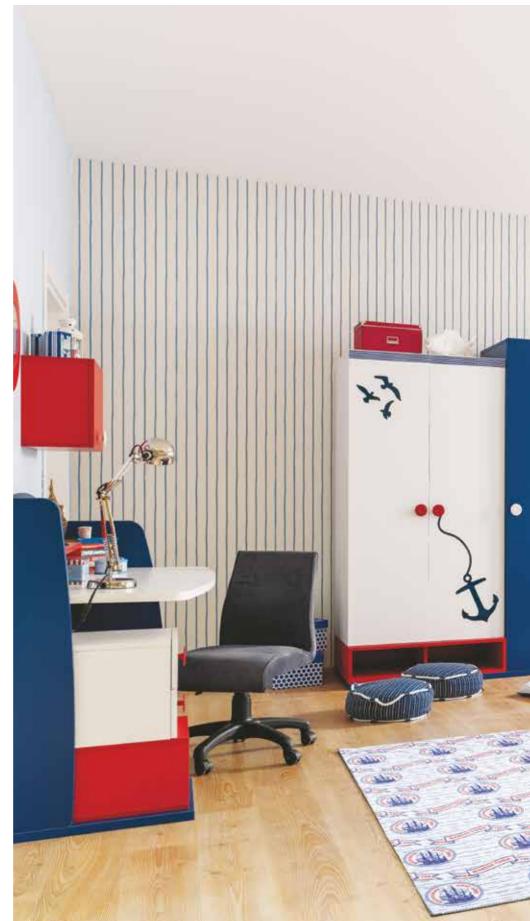

# NAUTICA

You are keeping company with searing sands and a cool breeze... Walk with conviction; the world is your oyster so live freely!

#### NAUTICA

The sophisticated shades of red and dark blue meet the radiance of white. Nautica differentiates itself from other models by its cubical design and the navy theme.

The space allocated for clothes was expanded with the option of a wardrobe with 3 doors and a partition with shelves designed inside the wardrobe.

#### NAUTICA

- LED illuminated functional wardrobe with a stained-glass and UV pattern
- Fabric covered headpiece UV patterned bedstead
- UV printed bedside stand and chest of drawers with stopper
- Study desk with a wall hanger and a lifting cover
- Product modules that feature doors with stoppers and drawers