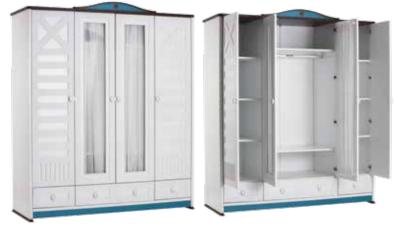

### JASMIN

Beauty is hidden in details. Jasmin will give your room a new identity with its classical design.

The oval curves used on its modules Jasmin will make sure that young ones will and can experience freely all the beauties in their rooms!

### JASMIN

#### • A specially designed aged crown and handle

- LED illuminated functional wardrobe
- A functional study desk
- Product modules that feature doors with stoppers and drawers
- Membrane crown application