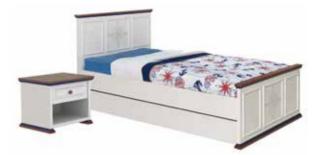

# ROSE

Freedom comes when you are able to share your special moments with your loved ones.

### ROSE

### Modern, elegant and eye-catching...

Rose, beautifully designed, charmingly colored, and admirably finished, offers the perfect blend of comfort and freedom!

### ROSE

- LED illuminated, membrane-printed functional cabinet with wooden legs and a profile pattern
- Membrane-printed wooden-legged bedstead with profile pattern
- Membrane-printed mirror with profile pattern
- Profile patterned and wooden-legged dresser
- Membrane-printed, wooden-legged library with profile pattern and cap
- Membrane-printed, wooden-legged study desk with profile pattern, cover and drawers
- Product modules that feature doors with stoppers and drawers
- Fabric headpiece and footboard are optional
- Porcelain handle feature