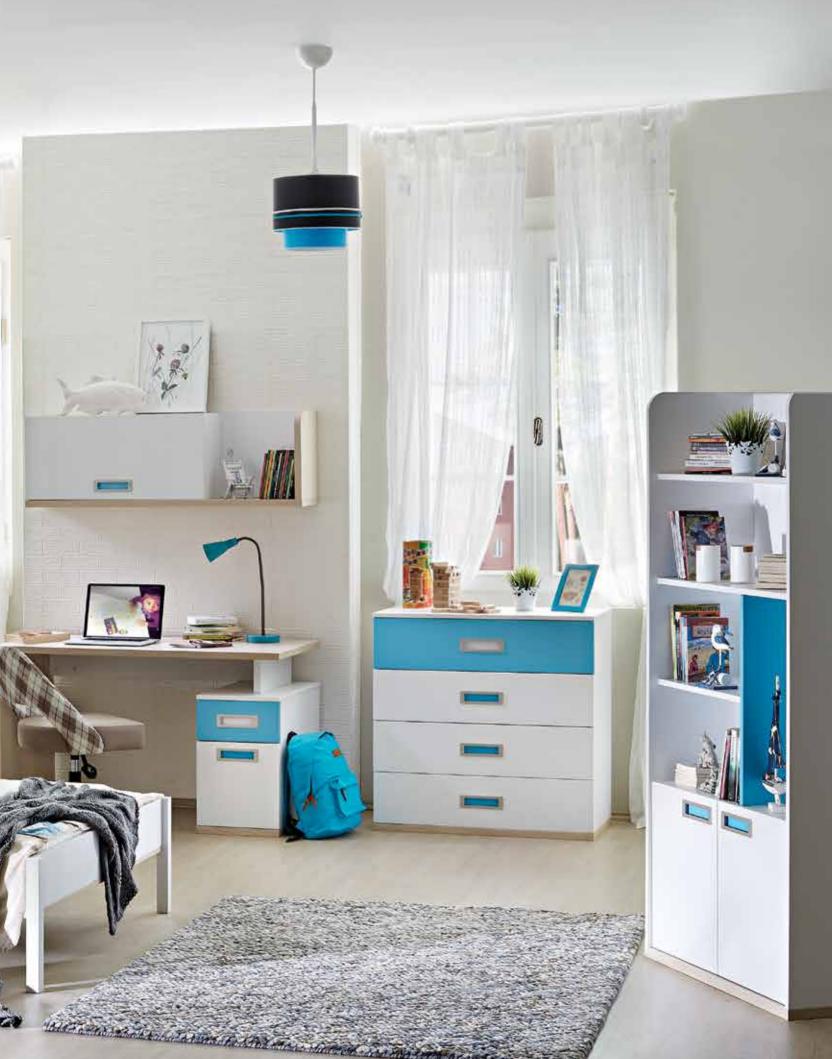

### SUMMER

Everything changes with a courageous step... You will find freedom greeting you with all its grandeur when you have taken that giant step!

### SUMMER

#### Summer adds a touch of summer beauty to teen rooms every season.

The lively, energetic and colorful Summer brings a new note of cheer and joy into your room.

- A LED illuminated functional wardrobe with a UV pattern
- Study desk lower module with drawers and cupboards
- Study desk upper module that can be hung on the wall
- Doors and drawers with stoppers
- Colored handle feature