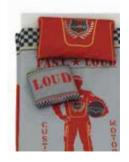

# GOLF STAR

Take your part in the colors of life and live freely!

## **GOLF STAR**

The design of Golf Star is inspired by the interest of young people in golf. Golf Star, in this sense, comes to the fore with its sporty uses in details.

Shaped by using special laser technology, the new Golf Star reflects the harmony of white and walnut, while also bringing energy to the rooms of sport loving young people.

# **GOLF STAR**

- Laser pattern wardrobe and drawer doors
- Golf ball handle
- Product modules that feature doors with stoppers and drawers
- LED illuminated, functional wardrobe with wood profile pattern