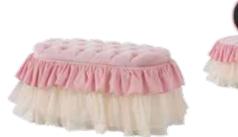

Rose Bergere Chair 11.700.5000 W60 H85 D75

Rose Chair 11.700.1800 W47 H97 D55

Rose Pouf 11.700.2700 W87 H49 D43

Rose Josephine 11.700.6000 W125 H70 D63

Rose Carpet 11.520.2900 (120x180)

Rose Ceiling Lamp 10.520.1700