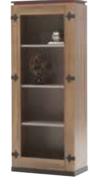

Study Desk 10.304.1401
 W130 H75 D70
 Top Module 10.304.1400
 W130 H95 D24

Bookcase 10.304.1500 W60 H151 D33

Dresser 10.304.1200 W100 H84 D49

2 Doors Wardrobe 10.304.1002 W121 H212 D64