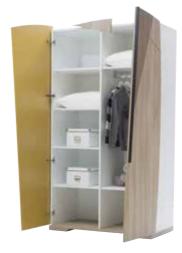

# JASMIN

A small smile is enough to create unforgettable moments in life. Where there's a will, there's a way!

### JASMIN

Beauty is hidden in details. Jasmin will give your room a new identity with its classical design.

The oval curves used on its modules Jasmin will make sure that young ones will and can experience freely all the beauties in their rooms!

#### • A specially designed aged crown and handle

- LED illuminated functional wardrobe
- A functional study desk
- Product modules that feature doors with stoppers and drawers
- Membrane crown application