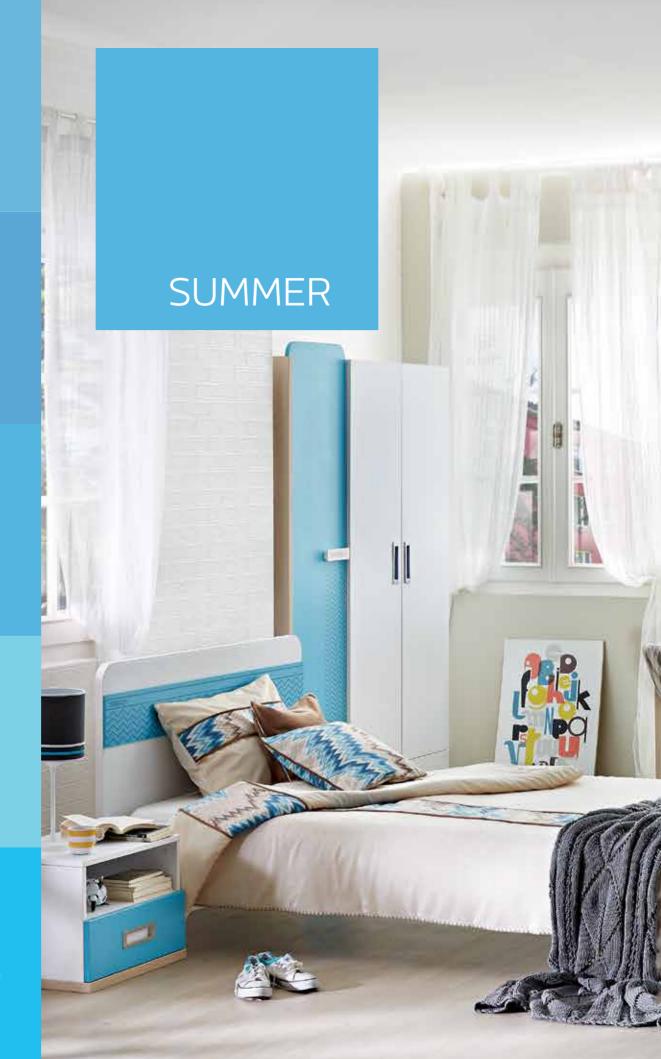

### SUMMER

Everything changes with a courageous step... You will find freedom greeting you with all its grandeur when you have taken that giant step!

### SUMMER

#### Summer adds a touch of summer beauty to teen rooms every season.

The lively, energetic and colorful Summer brings a new note of cheer and joy into your room.

- A LED illuminated functional wardrobe with a UV pattern
- Study desk lower module with drawers and cupboards
- Study desk upper module that can be hung on the wall
- Doors and drawers with stoppers
- Colored handle feature