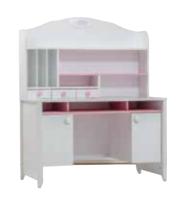

# ROSE

Freedom comes when you are able to share your special moments with your loved ones.

### Modern, elegant and eye-catching...

Rose, beautifully designed, charmingly colored, and admirably finished, offers the perfect blend of comfort and freedom!

### ROSE

- LED illuminated, membrane-printed functional cabinet with wooden legs and a profile pattern
- Membrane-printed wooden-legged bedstead with profile pattern
- Membrane-printed mirror with profile pattern
- Profile patterned and wooden-legged dresser
- Membrane-printed, wooden-legged library with profile pattern and cap
- Membrane-printed, wooden-legged study desk with profile pattern, cover and drawers
- Product modules that feature doors with stoppers and drawers
- Fabric headpiece and footboard are optional
- Porcelain handle feature