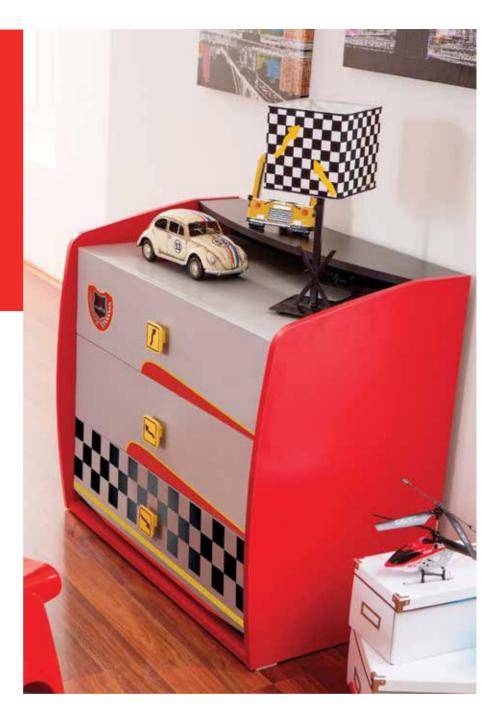

# VENTO V10 RED

Freedom is knowing that dreams are not confined by any boundaries.

## VENTO V10 RED

Vento V10 Red gives you the freedom to live your dreams! Vento V10 Red is an exciting choice for fast growing children.

It's a real race car experience with ABS radiant material used on wheels and rims.

## VENTO V10 RED

- A sliding light and an original LED headlight system.
   ABS glossy material has been used in the making of the product including the wheels and rims. Besides the lath lower bed system, the lights and sounds can be remotely controlled.
- 4 different sound options that can be controlled by a remote controller

Vento V10 Bed 10.306.1105 W132 H60 D230

**3** Doors Wardrobe **10.306.1001 W**139 **H**198 **D**69