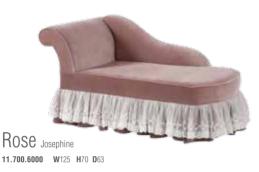

Rose Bergere Chair 11.700.5000 W60 H85 D75

Rose Chair 11.700.1800 W47 H97 D55

Rose Pouf 11.700.2700 W87 H49 D43

Rose Josephine 11.700.6000 W125 H70 D63

Rose Carpet 11.520.2900 (120x180)

Rose Ceiling Lamp 10.520.1700

### **ROSE ACCESSORIES**

Rose Bed Covers 90 cm Bed Cover Set 11.700.2300 120 cm Bed Cover Set 11.700.2301

Rose Chair 11.700.1800 W47 H97 D55

Rose Bergere Chair 11.700.5000 W60 H85 D75

Rose Pouf 11.700.2700 W87 H49 D43