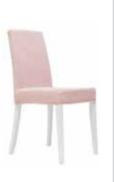

### CHAIRS

Rose Chair 11.700.1800 W47 H97 D55

Laura Chair 10.506.1100 W98 H38 D190

Atlas Flower Chair 11.507.1800

Atlas Pink Chair 11.507.1802

Life Chair 11.507.1807

Somia Chair 11.507.1806

Pink Turnable Chair 11.507.1805