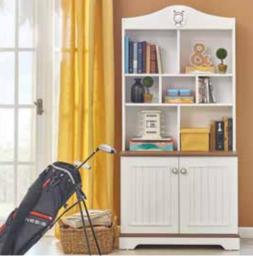

# GOLF STAR

Take your part in the colors of life and live freely!

## **GOLF STAR**

The design of Golf Star is inspired by the interest of young people in golf. Golf Star, in this sense, comes to the fore with its sporty uses in details.

Shaped by using special laser technology, the new Golf Star reflects the harmony of white and walnut, while also bringing energy to the rooms of sport loving young people.

# **GOLF STAR**

- Laser pattern wardrobe and drawer doors
- Golf ball handle
- Product modules that feature doors with stoppers and drawers
- LED illuminated, functional wardrobe with wood profile pattern