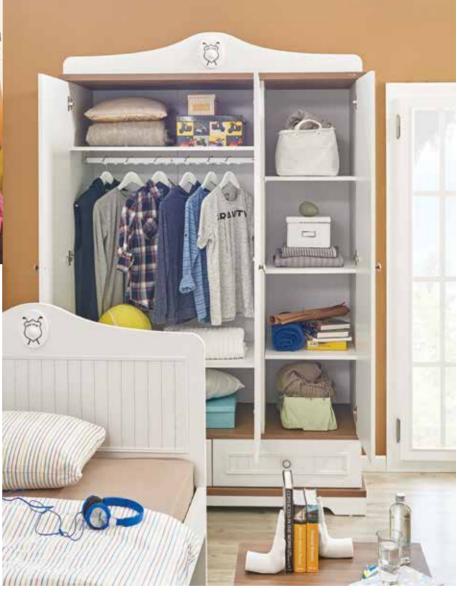

# GOLF STAR

Take your part in the colors of life and live freely!

## **GOLF STAR**

The design of Golf Star is inspired by the interest of young people in golf. Golf Star, in this sense, comes to the fore with its sporty uses in details.

Shaped by using special laser technology, the new Golf Star reflects the harmony of white and walnut, while also bringing energy to the rooms of sport loving young people.

# **GOLF STAR**

- Laser pattern wardrobe and drawer doors
- Golf ball handle
- Product modules that feature doors with stoppers and drawers
- LED illuminated, functional wardrobe with wood profile pattern