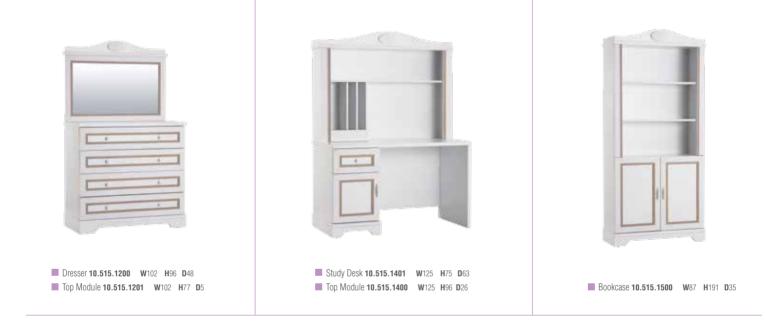

- A functional study desk
- LED illuminated functional wardrobe
- Product modules that feature doors with stoppers and drawers

Bed (90x200) 10.515.1100 W99 H114 D207
 Underside Bed (90x190) 10.507.1111 W95 H26 D198

Bed (120x200) 10.515.1102 W129 H114 D207

Nightstand 10.515.1300 W54 H49 D45

**3** Doors Wardrobe **10.515.1001 W**138 **H**215 **D**65