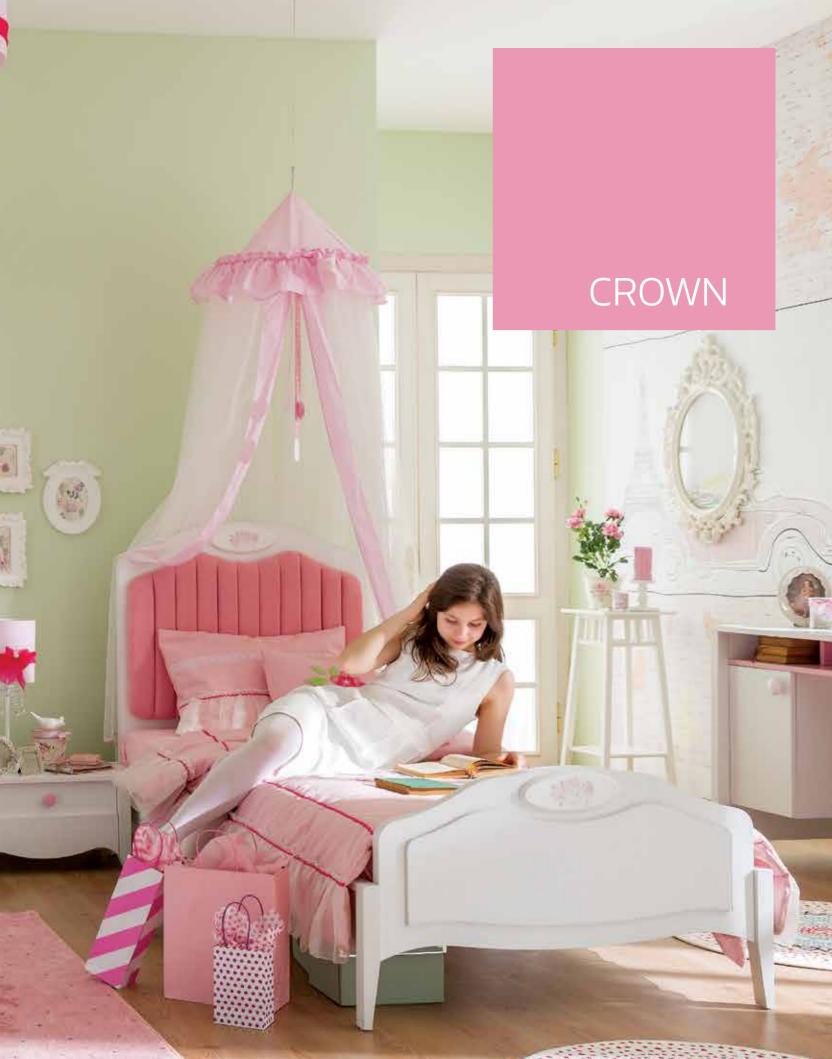

## CROWN

Freedom is being able to throw smiles without any reason and sharing in the joys of others.

### CROWN

Crown combines the perfect harmony of pink and white fit for royalty.

The soft headpiece and the plain design will carry your room beyond perfection.

- LED illuminated functional wardrobe with UV pattern
- Fabric covered headpiece UV patterned bedstead
- Chest of drawers and study desk with an accessory drawer
- Product modules that feature doors with stoppers and drawers