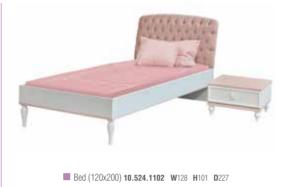

90 cm Rose Upholstered Unit for Headboard & Footboard 10.520.1130 W84 H30 D4

Bed (90x200) **10.520.1100** W109 H116 D209

Underside Bed (90x190) 10.520.1119 W96 H24 D195

- Bed (120x200) 10.520.1102 W139 H116 D209
  - Nightstand 10.520.1300 W55 H45 D43
  - 120 cm Rose Upholstered Unit for Headboard & Footboard 10.520.1131 W114 H30 D4