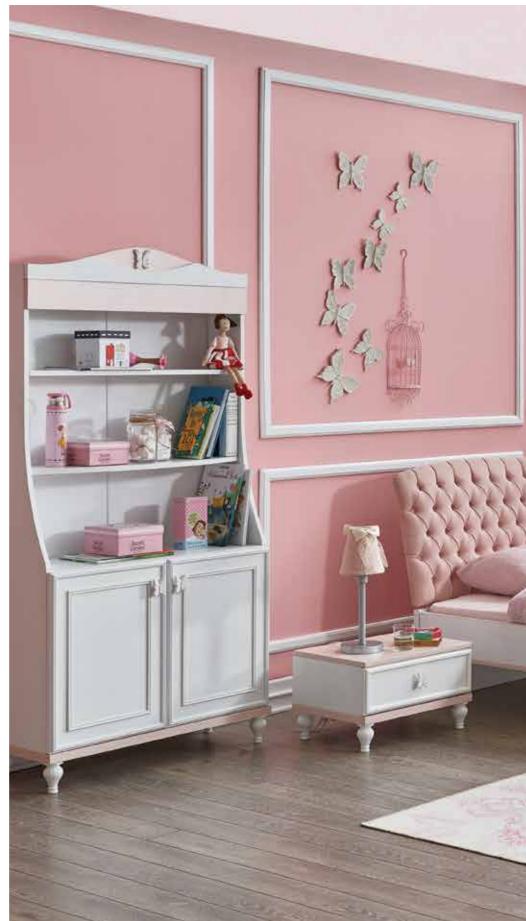

### BUTTERFLY

Elegant, smart and eye catching...

Butterfly is the new name of not only art but also beauty and functionality. It offers such a space to young people that they feel good through day and night.

### BUTTERFLY

- LED illuminated functional wardrobe with profile door pattern and a mirror
- Elegant handles with butterfly profiles
- Functional study desk and library with profile cover patter
- Bedstead with fabric covered headpiece
- Dresser with a profile cover pattern
- Product modules that feature doors with stoppers and drawers