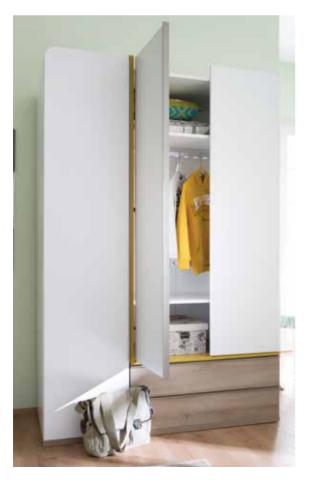

# SOLID

Life is the total of moments when you smile freely.

### SOLID

Solid reflects the perfect combination of canary and the white color.

With its simple elegance, Solid wins the admiration of those who prefer a peaceful and free atmosphere in their rooms.

# SOLID

- LED illuminated functional wardrobe
- Bedstead with metal legs and wooden headpiece
- Wheeled nested underbed
- Dresser with a mirror that can be hung on the wall
- Product modules that feature doors with stoppers and drawers

**3** Doors Wardrobe **10.510.1001 W**135 **H**204 **D**58