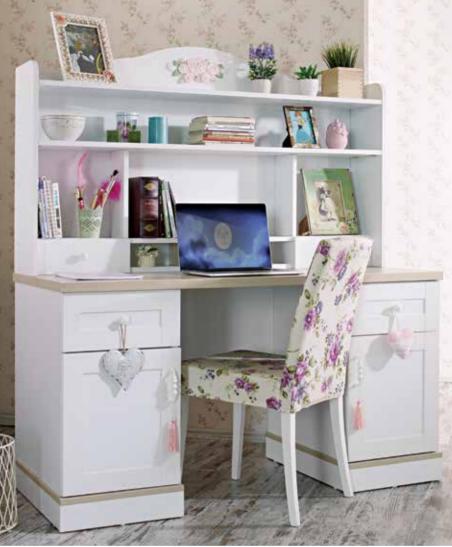

# LAURA

With its country-style features, Laura adds a romantic and natural texture to teenage rooms.

As the most elegant, exquisite and classical model of the series, Laura creates a distinct atmosphere with its rose motifs.

# LAURA

- LED illuminated, functional wardrobe with wood profile pattern
- Study desk with accessory drawer
- Wooden profile patterned and mirrored dresser
- UV printed name tag
- Wheeled nested underbed
- Product modules that feature doors with stoppers and drawers
- Fabric headpiece and footboard are optional