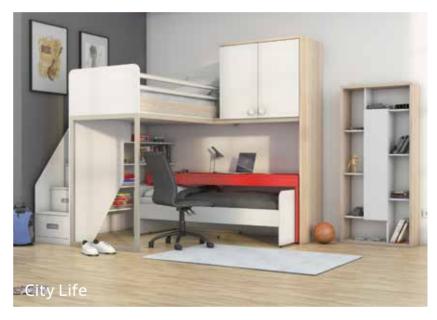

## **Constant** Newjoy Smart Rooms

The shelf has a selection of 7 different colors. You are free to choose the color you wish to have and locate the shelf wherever you like in your room.

31 WED

You can also use the shelf wherever you like for your books or hobby materials.

You can turn your bed into a desk with a single move. We have something for your best friends too; they can enjoy the supplementary bed.

p.T.w

# Constant States States

3-compartment wardrobe has a lot of room for your clothes. If your room is small you can ask for the double compartment.

0

.

-0

- 0

If you think two drawers are not enough for you, you can freely add new drawers and choose different colors. In fact, you can separate it from the wardrobe and use it as a dresser.