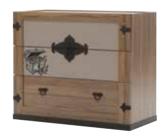

## CAPTAIN

Time to set sail towards freedom!

#### CAPTAIN

Captain has a quite different and exclusive line compared to other models.

It displays the theme of a pirates' ship and their life, with a bed in the shape of a ship, the walnut based material, antique looking handles and hinges, and the images used on the product. With its large wardrobe and drawers Captain is there for children who are a free-spirit

- LED illuminated functional wardrobe with UV pattern
- UV patterned bedstead and nested lower bed in granite.
- UV patterned chest of drawers with accessory drawer
- Product modules that feature doors with stoppers and drawers