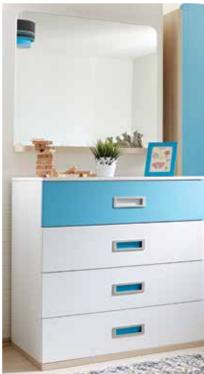

### SUMMER

Everything changes with a courageous step... You will find freedom greeting you with all its grandeur when you have taken that giant step!

### SUMMER

#### Summer adds a touch of summer beauty to teen rooms every season.

The lively, energetic and colorful Summer brings a new note of cheer and joy into your room.

- A LED illuminated functional wardrobe with a UV pattern
- Study desk lower module with drawers and cupboards
- Study desk upper module that can be hung on the wall
- Doors and drawers with stoppers
- Colored handle feature