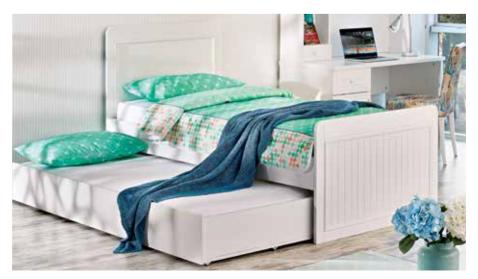

## WHITE LIFE

Perhaps the best way to feel happiness and freedom is all about giving a tight hug to your closest friend, who knows!

### WHITE LIFE

White Life makes you feel the soothing effects of the color white in your room and it give teens lots of flexibility and freedom with its desk and bookcase offering lots of storage space.

- LED illuminated, functional wardrobe with membrane printed doors
- Study desk with membrane caps and an accessory drawer
- Bedside table, bookshelf and chest of drawers with membrane caps
- Product modules that feature doors with stoppers and drawers