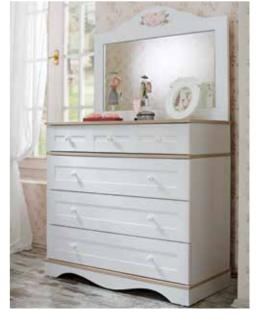

# LAURA

With its country-style features, Laura adds a romantic and natural texture to teenage rooms.

As the most elegant, exquisite and classical model of the series, Laura creates a distinct atmosphere with its rose motifs.

# LAURA

- LED illuminated, functional wardrobe with wood profile pattern
- Study desk with accessory drawer
- Wooden profile patterned and mirrored dresser
- UV printed name tag
- Wheeled nested underbed
- Product modules that feature doors with stoppers and drawers
- Fabric headpiece and footboard are optional

### LAURA ACCESSORIES

Laura's stylish complementary accessories, which add style and beauty to your room, will make your room look like the way they look in your dreams.

Laura Chair 11.701.1800 W47 H97 D55