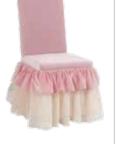

### LAURA ACCESSORIES

Laura's stylish complementary accessories, which add style and beauty to your room, will make your room look like the way they look in your dreams.

Laura Chair 11.701.1800 W47 H97 D55

Laura Heart Shaped Chair 11.701.5000 W75 H70 D72

Laura Pouf 11.701.2700 W87 H49 D43

Laura Josephine 11.701.6000 W125 H70 D63

Laura Carpet 11.501.2900 (120x180)

Laura Ceiling Lamp & Desk lamp 11.501.1700 - 11.501.1701