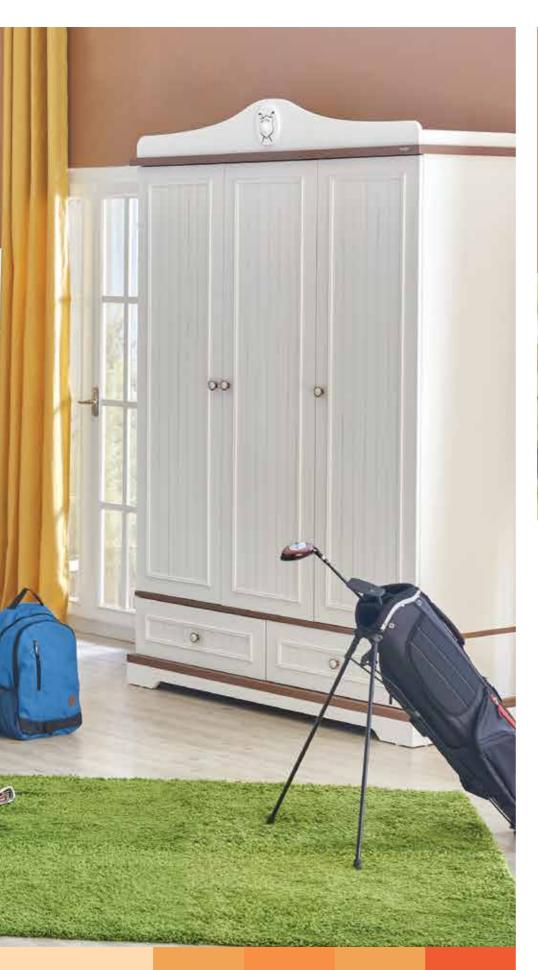

# GOLF STAR

Take your part in the colors of life and live freely!

## **GOLF STAR**

The design of Golf Star is inspired by the interest of young people in golf. Golf Star, in this sense, comes to the fore with its sporty uses in details.

Shaped by using special laser technology, the new Golf Star reflects the harmony of white and walnut, while also bringing energy to the rooms of sport loving young people.

# **GOLF STAR**

- Laser pattern wardrobe and drawer doors
- Golf ball handle
- Product modules that feature doors with stoppers and drawers
- LED illuminated, functional wardrobe with wood profile pattern