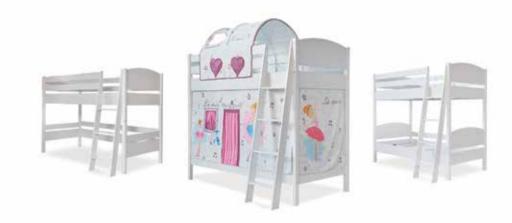

## SWAN

The Music playing at the Party and your dance makes everybody admirer.

You are also enyoying being free and happy like Swans ...

- Bunk Bed with Play Area Lower Module 10.801.1901
   Bunk Bed with Play Area Upper Module 10.801.1902
   W122 H151 D208
- Duble Mattress Bunk Bed Lower Module 10.801.1900
   Duble Mattress Bunk Bed Upper Module 10.801.1902
   W127 H181 D208
- Swan Textile 11.801.2152

## LULU

#### **Dreams Land**

Hurry Up Princess because its about to start the prom.

All your dreams may become true with Lulu as much as you dream in your room.

Bunk Bed with Play Area Lower Module 10.801.1901
 Bunk Bed with Play Area Upper Module 10.801.1902
 W122 H151 D208