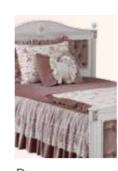

# ROSE

Freedom comes when you are able to share your special moments with your loved ones.

### ROSE

### Modern, elegant and eye-catching...

Rose, beautifully designed, charmingly colored, and admirably finished, offers the perfect blend of comfort and freedom!

### ROSE

- LED illuminated, membrane-printed functional cabinet with wooden legs and a profile pattern
- Membrane-printed wooden-legged bedstead with profile pattern
- Membrane-printed mirror with profile pattern
- Profile patterned and wooden-legged dresser
- Membrane-printed, wooden-legged library with profile pattern and cap
- Membrane-printed, wooden-legged study desk with profile pattern, cover and drawers
- Product modules that feature doors with stoppers and drawers
- Fabric headpiece and footboard are optional
- Porcelain handle feature

90 cm Rose Upholstered Unit for Headboard & Footboard 10.520.1130 W84 H30 D4

Bed (90x200) **10.520.1100** W109 H116 D209

Underside Bed (90x190) 10.520.1119 W96 H24 D195

- Bed (120x200) 10.520.1102 W139 H116 D209
  - Nightstand 10.520.1300 W55 H45 D43
  - 120 cm Rose Upholstered Unit for Headboard & Footboard 10.520.1131 W114 H30 D4