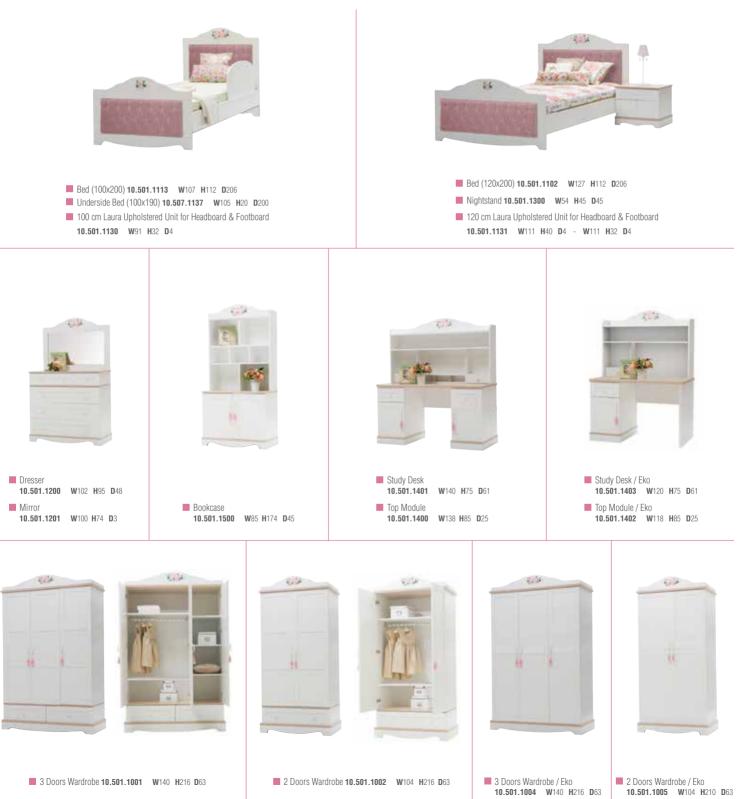

# LAURA

Every moment in life is unique. And if you really feel that you are alive, that shall be the moment when you know that you are free.

# LAURA

With its country-style features, Laura adds a romantic and natural texture to teenage rooms.

As the most elegant, exquisite and classical model of the series, Laura creates a distinct atmosphere with its rose motifs.

# LAURA

- LED illuminated, functional wardrobe with wood profile pattern
- Study desk with accessory drawer
- Wooden profile patterned and mirrored dresser
- UV printed name tag
- Wheeled nested underbed
- Product modules that feature doors with stoppers and drawers
- Fabric headpiece and footboard are optional

### LAURA ACCESSORIES

Laura's stylish complementary accessories, which add style and beauty to your room, will make your room look like the way they look in your dreams.

Laura Chair 11.701.1800 W47 H97 D55