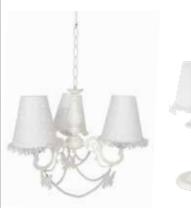

### LIGHTINGS

11.514.1701

Butterfly Ceiling Lamp 11.524.1700

Butterfly Desk Lamp 11.524.1701

Rose Ceiling Lamp 10.520.1700

Rose Desk Lamp 11.500.1701

Ocean Ceiling Lamp 11.523.1700

Ocean Desk Lamp 11.523.1701

Solid & New Land Desk Lamp 11.505.1701

Laura & Crown Ceiling Lamp 11.501.1700

Laura & Crown Desk Lamp 11.501.1701

White Life Ceiling Lamp 11.517.1700

White Life Desk Lamp 11.517.1701

Summer Ceiling Lamp 11.518.1700