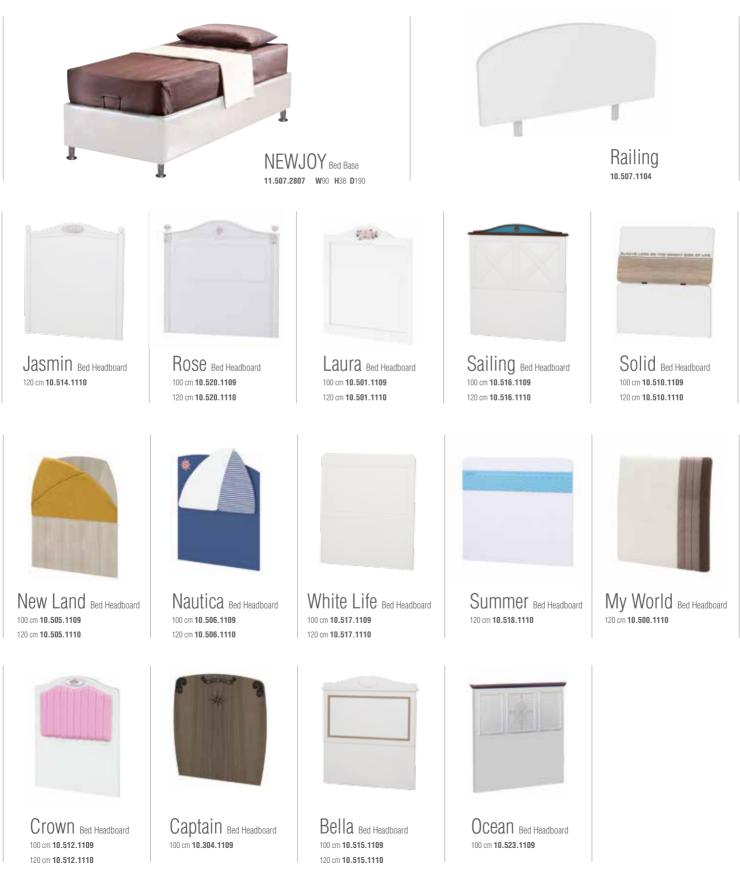

SpringElegant Handle

Homogeneous Sponge
 Anti-allergic and anti-bacterial

✓ Bonnell Plus Spring

Elegant Ventilation Capsule

✓ Non-sweaty Knitted Fabric

- 11.507.2804 (90x190x18 cm)
- - 11.507.2805 (90x200x18 cm)
    - 11.507.2813 (100x190x12 cm) -Newjoy Mattress
      - 11.507.2811 (100x200x20 cm)
      - 11.507.2806 (120x200x18 cm)



- 1 Knitted fabric
- 2 250 gr/m<sup>2</sup> anti-bacterial fibers
- 3 2x10 mm highly resistant sponge layer
- 4 Highly resistant spun-bonded lining
- 5 Shock absorbing thermo felt layer
- 6 2.20 mm wire radius Bonnell Plus spring system
- 7 Shock absorbing thermo felt layer
- 8 Highly resistant spun-bonded lining
- 9 2x10 mm highly resistant sponge layer
- **10** 250 gr/m<sup>2</sup> anti-bacterial fibers Knitted fabric

### BED BASE & BED HEADBOARDS



### **BED COVERS**



Jasmin Bed Cover Set 90 cm 11.514.2300 120 cm11.514.2301



Rose Bed Cover Set 90 cm 11.700.2300 120 cm 11.700.2301



Golf Star Bed Cover Set 90 cm 11.522.2300 120 cm 11.522.2301



Laura & Butterfly Bed Cover Set 100 cm 11.701.2302 120 cm 11.701.2301



Solid Bed Cover Set 90 cm 11.510.2300 120 cm11.510.2301



New Land Bed Cover Set 90 cm 11.505.2300 120 cm 11.505.2301



White Life Bed Cover Set 90 cm 11.517.2300 120 cm 11.517.2301



Summer Bed Cover Set 90 cm 11.518.2300 120 cm 11.518.2301



My World Bed Cover Set 90 cm 11.500.2300 120 cm11.500.2301



Crown Bed Cover Set 90 cm 11.512.2300 120 cm11.512.2301



Trend City Bed Cover Set 90 cm 11.519.2300 120 cm11.519.2301



Bella Bed Cover Set 90 cm **11.515.2300** 120 cm**11.515.2301** 



Captain Bed Cover S