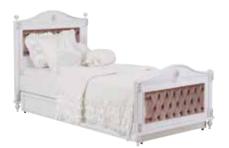

# ROSE

Freedom comes when you are able to share your special moments with your loved ones.

### Modern, elegant and eye-catching...

Rose, beautifully designed, charmingly colored, and admirably finished, offers the perfect blend of comfort and freedom!

### ROSE

- LED illuminated, membrane-printed functional cabinet with wooden legs and a profile pattern
- Membrane-printed wooden-legged bedstead with profile pattern
- Membrane-printed mirror with profile pattern
- Profile patterned and wooden-legged dresser
- Membrane-printed, wooden-legged library with profile pattern and cap
- Membrane-printed, wooden-legged study desk with profile pattern, cover and drawers
- Product modules that feature doors with stoppers and drawers
- Fabric headpiece and footboard are optional
- Porcelain handle feature