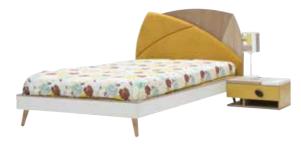

# NEW LAND

So many things to see, so many places to go. Do not linger; jump into action with the urge to discover new places...

### NEW LAND

Warm spice and natural wood tones are predominantly used in the product, allowing us to create an intimate and natural concept.

Distinctive oval lines on the cabinet doors make the piece appear much more energetic. Desk, dresser, and side stand accessory boxes are used to utilize spaces in every corner of the room.

- LED illuminated functional wardrobe
- Bedstead with metal legs and fabric coated headpiece
- Dresser with a mirror that can be hung on the wall
- Metal pedestal study desk
- Product modules that feature doors with stoppers and drawers

Bed(120x200) 10.505.1102 W135 H95 D211
 Nightstand 10.505.1300 W56 H28 D36

Dresser 10.505.1200
 W80 H76 D42
 Mirror 10.505.1201
 W80 H40 D5

 Study Desk 10.505.1401
 W138
 H101
 D70

 Top Module 10.505.1400
 W93
 H31
 D25