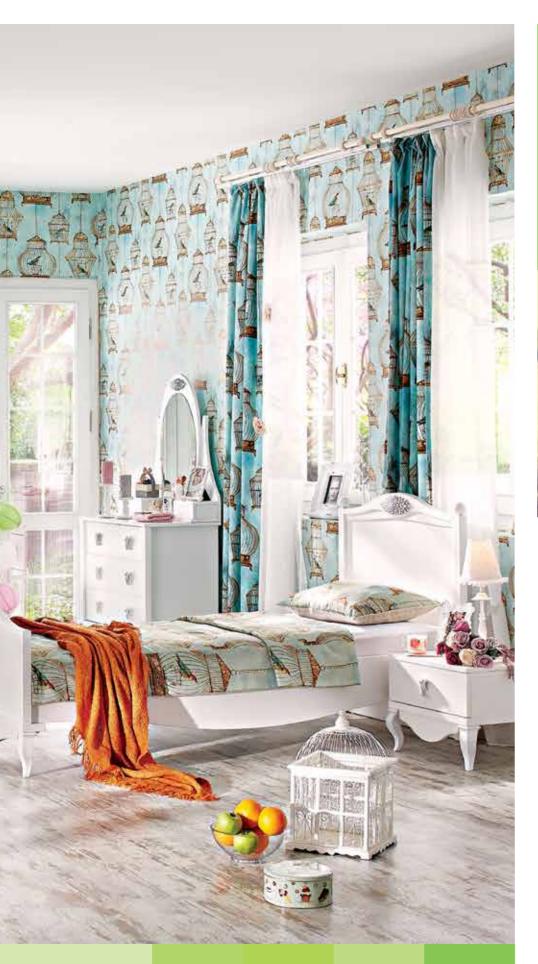

### JASMIN

Beauty is hidden in details. Jasmin will give your room a new identity with its classical design.

The oval curves used on its modules Jasmin will make sure that young ones will and can experience freely all the beauties in their rooms!

#### • A specially designed aged crown and handle

- LED illuminated functional wardrobe
- A functional study desk
- Product modules that feature doors with stoppers and drawers
- Membrane crown application