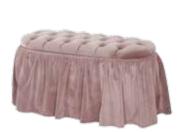

Rose Bergere Chair 11.700.5000 W60 H85 D75

Rose Chair 11.700.1800 W47 H97 D55

Rose Pouf 11.700.2700 W87 H49 D43

Rose Josephine 11.700.6000 W125 H70 D63

Rose Carpet 11.520.2900 (120x180)

Rose Ceiling Lamp 10.520.1700