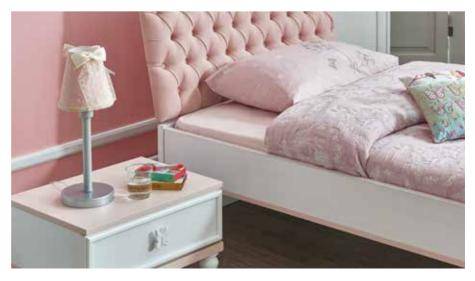

# ROSE

Freedom comes when you are able to share your special moments with your loved ones.

### Modern, elegant and eye-catching...

Rose, beautifully designed, charmingly colored, and admirably finished, offers the perfect blend of comfort and freedom!

### ROSE

- LED illuminated, membrane-printed functional cabinet with wooden legs and a profile pattern
- Membrane-printed wooden-legged bedstead with profile pattern
- Membrane-printed mirror with profile pattern
- Profile patterned and wooden-legged dresser
- Membrane-printed, wooden-legged library with profile pattern and cap
- Membrane-printed, wooden-legged study desk with profile pattern, cover and drawers
- Product modules that feature doors with stoppers and drawers
- Fabric headpiece and footboard are optional
- Porcelain handle feature