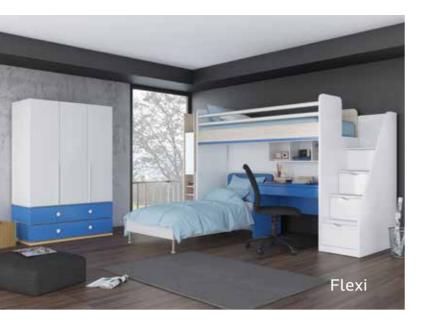

HAPPY

The newest and smartest solution for teenage rooms: the Smart series!

The Smart series can be configured according to different needs, and has wide areas of usage as well as the add/remove feature, which gives youngsters the opportunity to decorate their rooms as they wish. Youngsters, who seek comfort and innovation in their rooms, enjoy the privilege of using their rooms freely thanks to Smart series; a great innovation in the furniture industry.

#### Why Should I Choose Smart Series?

- 1 Its functional modules, which can be customized according to different needs, give you the freedom to use your room in any way you want. For instance, convert your bookshelf into a study desk or your wardrobe into a dresser.
- 2 When you choose your room, you are free to include whatever module you like into the assembly depending on the size of your room.
- **3** You have the option to choose among various colors for each assembly and module. Choose your favorite colors and add glamour to your room freely.
- **4** The series have been designed to answer all your needs. Everything has been thought out to the last detail for your books, clothes and hobby materials.
- **5** Create as much space in your room as your can and move around freely thanks to adjustable modules.