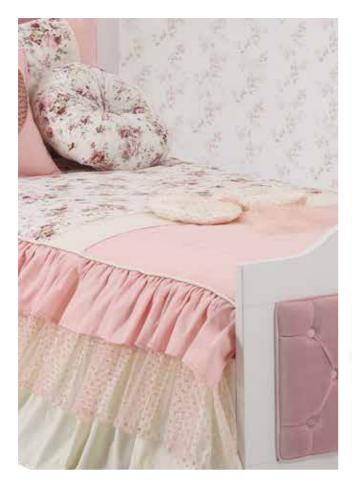

# LAURA

With its country-style features, Laura adds a romantic and natural texture to teenage rooms.

As the most elegant, exquisite and classical model of the series, Laura creates a distinct atmosphere with its rose motifs.

# LAURA

- LED illuminated, functional wardrobe with wood profile pattern
- Study desk with accessory drawer
- Wooden profile patterned and mirrored dresser
- UV printed name tag
- Wheeled nested underbed
- Product modules that feature doors with stoppers and drawers
- Fabric headpiece and footboard are optional