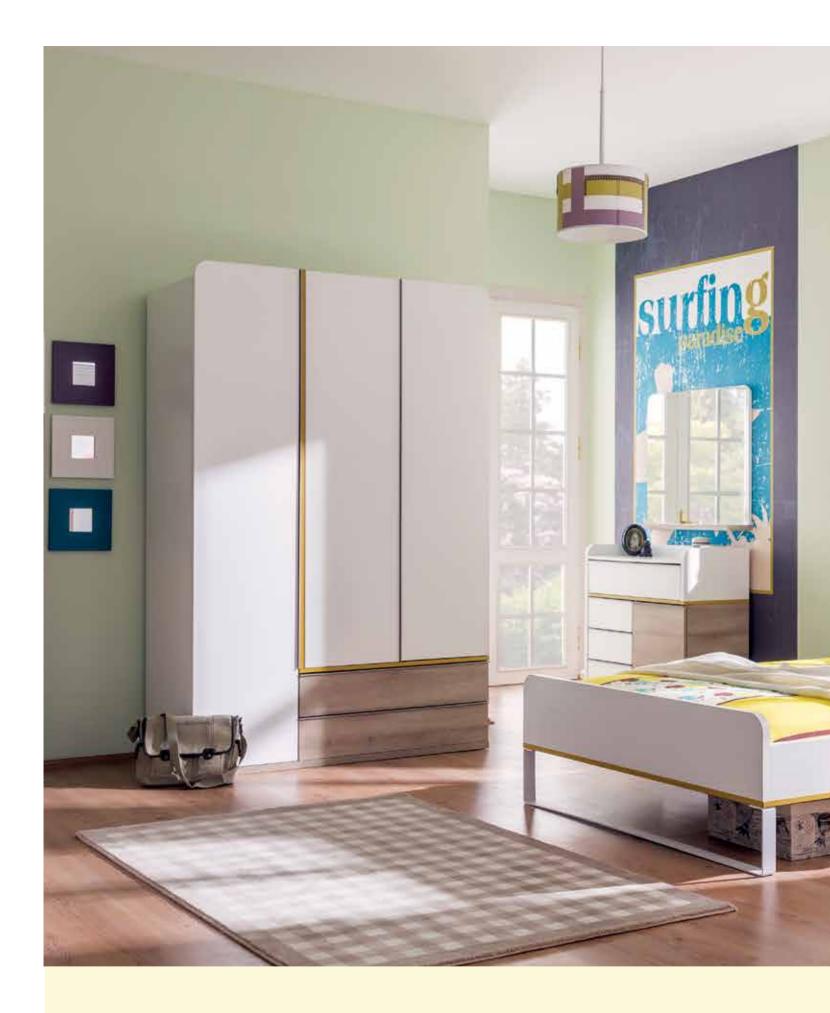

# BUTTERFLY

Beautiful and free as a butterfly...

### BUTTERFLY

Elegant, smart and eye catching...

Butterfly is the new name of not only art but also beauty and functionality. It offers such a space to young people that they feel good through day and night.

### BUTTERFLY

- LED illuminated functional wardrobe with profile door pattern and a mirror
- Elegant handles with butterfly profiles
- Functional study desk and library with profile cover patter
- Bedstead with fabric covered headpiece
- Dresser with a profile cover pattern
- Product modules that feature doors with stoppers and drawers