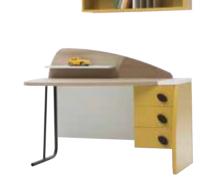

# BUTTERFLY

Beautiful and free as a butterfly...

### BUTTERFLY

Elegant, smart and eye catching...

Butterfly is the new name of not only art but also beauty and functionality. It offers such a space to young people that they feel good through day and night.

### BUTTERFLY

- LED illuminated functional wardrobe with profile door pattern and a mirror
- Elegant handles with butterfly profiles
- Functional study desk and library with profile cover patter
- Bedstead with fabric covered headpiece
- Dresser with a profile cover pattern
- Product modules that feature doors with stoppers and drawers