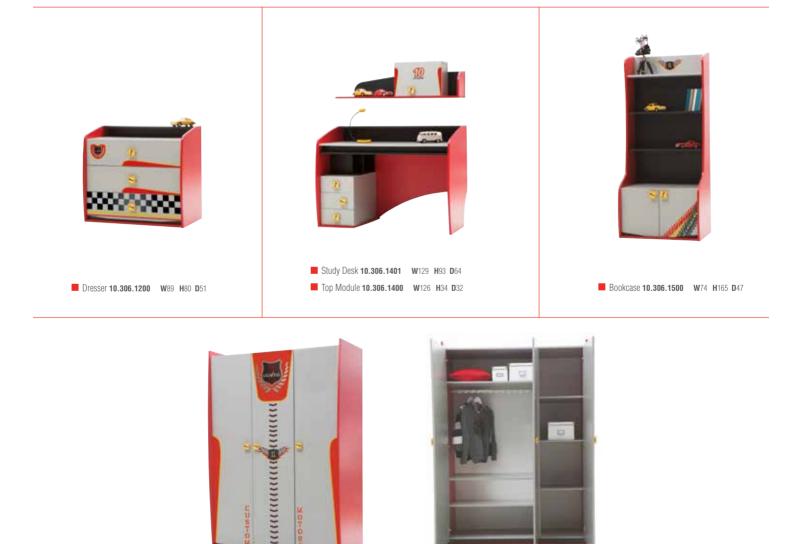

# VENTO V10 RED

Freedom is knowing that dreams are not confined by any boundaries.

## VENTO V10 RED

Vento V10 Red gives you the freedom to live your dreams! Vento V10 Red is an exciting choice for fast growing children.

It's a real race car experience with ABS radiant material used on wheels and rims.

## VENTO V10 RED

- A sliding light and an original LED headlight system.
   ABS glossy material has been used in the making of the product including the wheels and rims. Besides the lath lower bed system, the lights and sounds can be remotely controlled.
- 4 different sound options that can be controlled by a remote controller

Vento V10 Bed 10.306.1105 W132 H60 D230

**3** Doors Wardrobe **10.306.1001 W**139 **H**198 **D**69