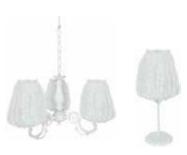

### LIGHTINGS

11.514.1701

Butterfly Ceiling Lamp 11.524.1700

Butterfly Desk Lamp 11.524.1701

Rose Ceiling Lamp 10.520.1700

Rose Desk Lamp 11.500.1701

Ocean Ceiling Lamp 11.523.1700

Ocean Desk Lamp 11.523.1701