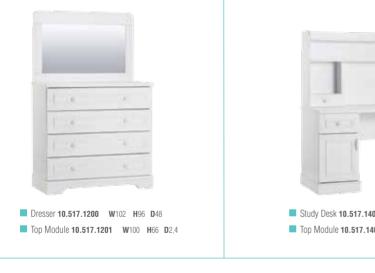

Bed (90x200) 10.517.1100 W97 H110 D205 Underside Bed (90x190) 10.507.1111 W95 H26 D198

Bed (120x200) 10.517.1102 W127 H110 D205 Nightstand 10.517.1300 W54 H49 D45

Study Desk 10.517.1401 W120 H75 D61 Top Module 10.517.1400 W119 H72 D25

Bookcase 10.517.1500 W85 H169 D45

**3** Doors Wardrobe **10.517.1001 W**140 **H**209 **D**63

2 Doors Wardrobe 10.517.1002 W104 H209 D63