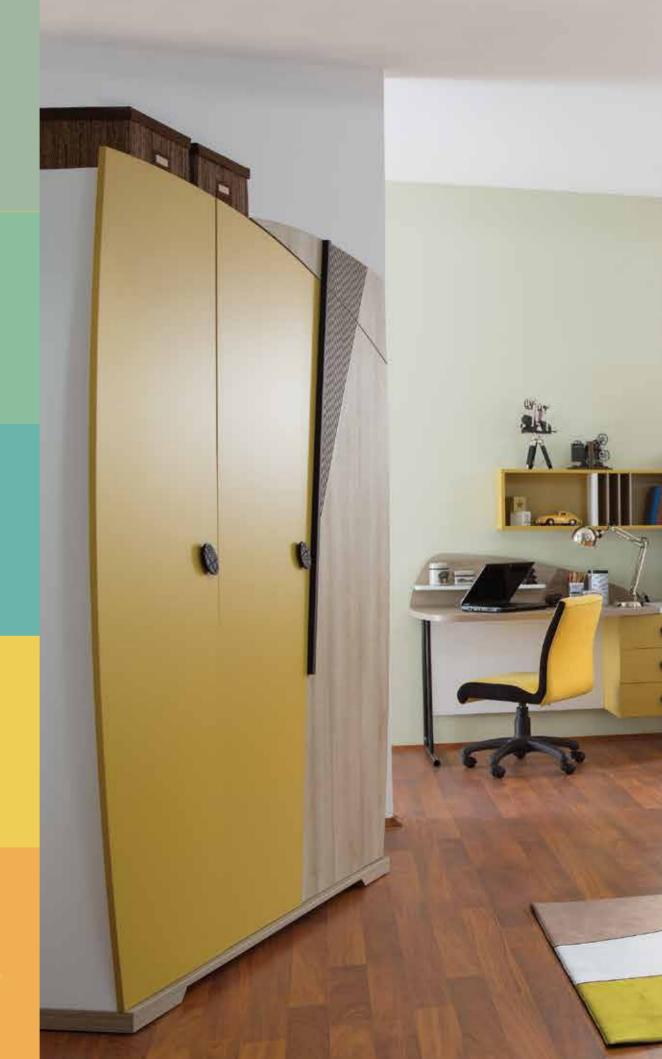

# GOLF STAR

Take your part in the colors of life and live freely!

## **GOLF STAR**

The design of Golf Star is inspired by the interest of young people in golf. Golf Star, in this sense, comes to the fore with its sporty uses in details.

Shaped by using special laser technology, the new Golf Star reflects the harmony of white and walnut, while also bringing energy to the rooms of sport loving young people.

# **GOLF STAR**

- Laser pattern wardrobe and drawer doors
- Golf ball handle
- Product modules that feature doors with stoppers and drawers
- LED illuminated, functional wardrobe with wood profile pattern