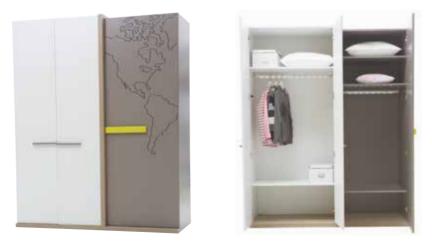

- LED illuminated functional wardrobe with a stained-glass pattern
- Study desk and chest of drawers with a stained-glass pattern
- Product modules that feature doors with stoppers and drawers
- Fabric headpiece