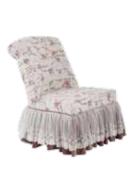

### ROSE ACCESSORIES

Decorate your room with complementary accessories of the elegant Rose, and live freely in finesse.

 Rose
 Bed Cover

 90 cm Bed Cover Set
 11.700.2300

 120 cm Bed Cover Set
 11.700.2301

Rose Bergere Chair 11.700.5000 W60 H85 D75

Rose Chair 11.700.1800 W47 H97 D55

Rose Pouf 11.700.2700 W87 H49 D43

Rose Josephine 11.700.6000 W125 H70 D63

Rose Carpet 11.520.2900 (120x180)

Rose Ceiling Lamp 10.520.1700

### **ROSE ACCESSORIES**

Rose Bed Covers 90 cm Bed Cover Set 11.700.2300 120 cm Bed Cover Set 11.700.2301

Rose Chair 11.700.1800 W47 H97 D55

Rose Bergere Chair 11.700.5000 W60 H85 D75

Rose Pouf 11.700.2700 W87 H49 D43