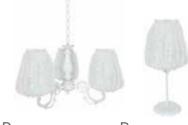

### LIGHTINGS

11.514.1701

Butterfly Ceiling Lamp 11.524.1700

Butterfly Desk Lamp 11.524.1701

Rose Ceiling Lamp 10.520.1700

Rose Desk Lamp 11.500.1701

Ocean Ceiling Lamp 11.523.1700

Ocean Desk Lamp 11.523.1701