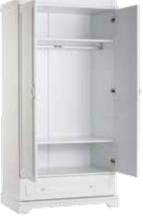

# LAURA

Every moment in life is unique. And if you really feel that you are alive, that shall be the moment when you know that you are free.

# LAURA

With its country-style features, Laura adds a romantic and natural texture to teenage rooms.

As the most elegant, exquisite and classical model of the series, Laura creates a distinct atmosphere with its rose motifs.

# LAURA

- LED illuminated, functional wardrobe with wood profile pattern
- Study desk with accessory drawer
- Wooden profile patterned and mirrored dresser
- UV printed name tag
- Wheeled nested underbed
- Product modules that feature doors with stoppers and drawers
- Fabric headpiece and footboard are optional