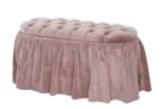

Laura Heart Shaped Chair 11.701.5000 W75 H70 D72

Laura Pouf 11.701.2700 W87 H49 D43

Laura Josephine 11.701.6000 W125 H70 D63

Laura Carpet 11.501.2900 (120x180)

Laura Ceiling Lamp & Desk lamp 11.501.1700 - 11.501.1701