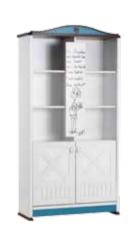

### JASMIN

Beauty is hidden in details. Jasmin will give your room a new identity with its classical design.

The oval curves used on its modules Jasmin will make sure that young ones will and can experience freely all the beauties in their rooms!

### JASMIN

#### • A specially designed aged crown and handle

- LED illuminated functional wardrobe
- A functional study desk
- Product modules that feature doors with stoppers and drawers
- Membrane crown application