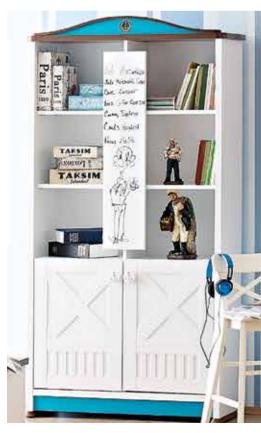

# NAUTICA

You are keeping company with searing sands and a cool breeze... Walk with conviction; the world is your oyster so live freely!

#### NAUTICA

The sophisticated shades of red and dark blue meet the radiance of white. Nautica differentiates itself from other models by its cubical design and the navy theme.

The space allocated for clothes was expanded with the option of a wardrobe with 3 doors and a partition with shelves designed inside the wardrobe.

#### NAUTICA

- LED illuminated functional wardrobe with a stained-glass and UV pattern
- Fabric covered headpiece UV patterned bedstead
- UV printed bedside stand and chest of drawers with stopper
- Study desk with a wall hanger and a lifting cover
- Product modules that feature doors with stoppers and drawers