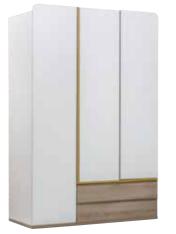

# SOLID

Life is the total of moments when you smile freely.

### SOLID

Solid reflects the perfect combination of canary and the white color.

With its simple elegance, Solid wins the admiration of those who prefer a peaceful and free atmosphere in their rooms.

# SOLID

- LED illuminated functional wardrobe
- Bedstead with metal legs and wooden headpiece
- Wheeled nested underbed
- Dresser with a mirror that can be hung on the wall
- Product modules that feature doors with stoppers and drawers

**3** Doors Wardrobe **10.510.1001 W**135 **H**204 **D**58