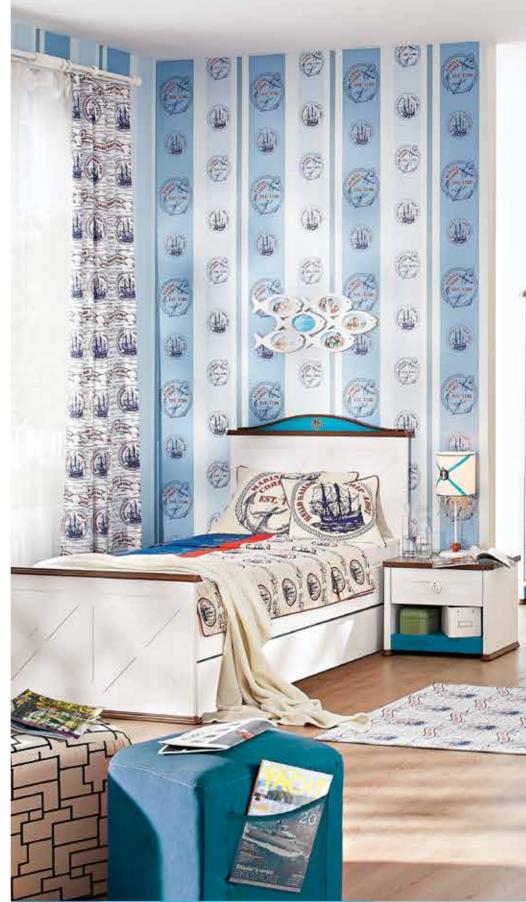

# NAUTICA

You are keeping company with searing sands and a cool breeze... Walk with conviction; the world is your oyster so live freely!

#### NAUTICA

The sophisticated shades of red and dark blue meet the radiance of white. Nautica differentiates itself from other models by its cubical design and the navy theme.

The space allocated for clothes was expanded with the option of a wardrobe with 3 doors and a partition with shelves designed inside the wardrobe.

#### NAUTICA

- LED illuminated functional wardrobe with a stained-glass and UV pattern
- Fabric covered headpiece UV patterned bedstead
- UV printed bedside stand and chest of drawers with stopper
- Study desk with a wall hanger and a lifting cover
- Product modules that feature doors with stoppers and drawers