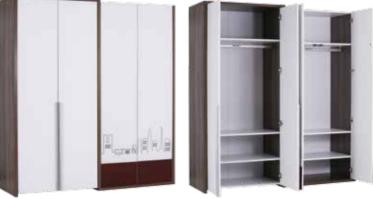

#### TREND CITY

- Push to open drawers and doors
- Tampered glass doors
- UV-printed, profile-legged bedstead
- Study desk upper modules that can be hung on the wall
- LED illuminated cap modules
- TV stand modules with drawers
- Product modules that feature doors with stoppers and drawers
- Aluminum handle feature

 Bed (90x200) 10.519.1100
 W115
 H90
 D202

 Bed (120x200) 10.519.1102
 W145
 H90
 D202

 Nightstand 10.519.1300
 W59
 H90
 D43

4 Doors Wardrobe 10.519.1007 W183 H200 D57

**3** Doors Wardrobe **10.519.1001 W**139 **H**200 **D**57