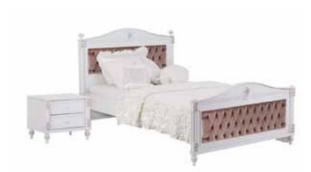

# ROSE

Freedom comes when you are able to share your special moments with your loved ones.

### Modern, elegant and eye-catching...

Rose, beautifully designed, charmingly colored, and admirably finished, offers the perfect blend of comfort and freedom!

### ROSE

- LED illuminated, membrane-printed functional cabinet with wooden legs and a profile pattern
- Membrane-printed wooden-legged bedstead with profile pattern
- Membrane-printed mirror with profile pattern
- Profile patterned and wooden-legged dresser
- Membrane-printed, wooden-legged library with profile pattern and cap
- Membrane-printed, wooden-legged study desk with profile pattern, cover and drawers
- Product modules that feature doors with stoppers and drawers
- Fabric headpiece and footboard are optional
- Porcelain handle feature