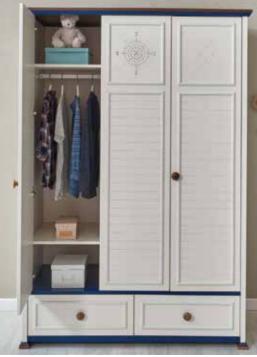

# JASMIN

A small smile is enough to create unforgettable moments in life. Where there's a will, there's a way!

### JASMIN

Beauty is hidden in details. Jasmin will give your room a new identity with its classical design.

The oval curves used on its modules Jasmin will make sure that young ones will and can experience freely all the beauties in their rooms!

### JASMIN

#### • A specially designed aged crown and handle

- LED illuminated functional wardrobe
- A functional study desk
- Product modules that feature doors with stoppers and drawers
- Membrane crown application