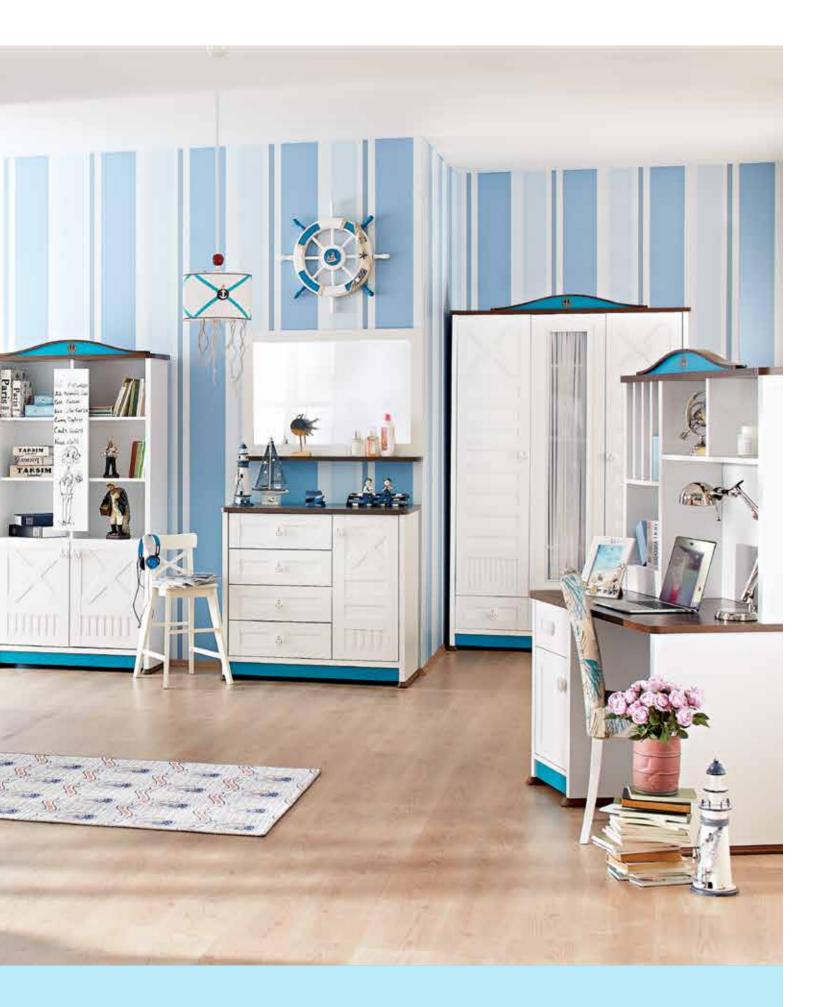

# NAUTICA

You are keeping company with searing sands and a cool breeze... Walk with conviction; the world is your oyster so live freely!

#### NAUTICA

The sophisticated shades of red and dark blue meet the radiance of white. Nautica differentiates itself from other models by its cubical design and the navy theme.

The space allocated for clothes was expanded with the option of a wardrobe with 3 doors and a partition with shelves designed inside the wardrobe.

#### NAUTICA

- LED illuminated functional wardrobe with a stained-glass and UV pattern
- Fabric covered headpiece UV patterned bedstead
- UV printed bedside stand and chest of drawers with stopper
- Study desk with a wall hanger and a lifting cover
- Product modules that feature doors with stoppers and drawers