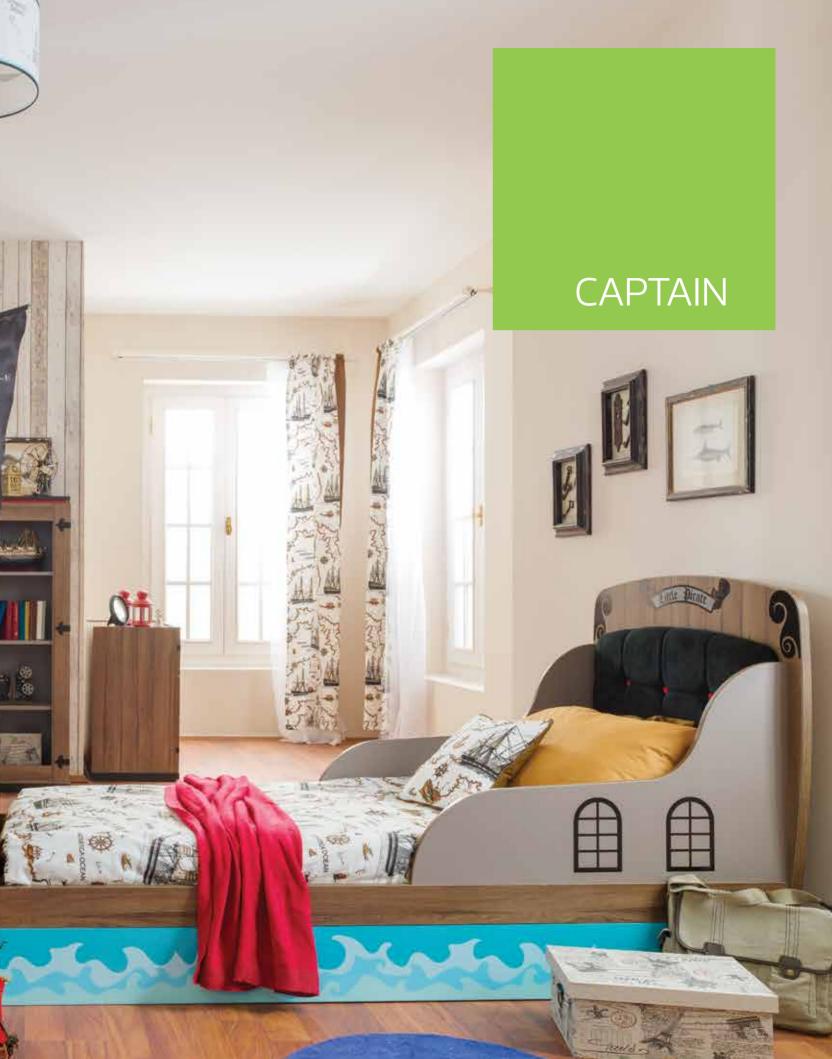

## CAPTAIN

Time to set sail towards freedom!

#### CAPTAIN

Captain has a quite different and exclusive line compared to other models.

It displays the theme of a pirates' ship and their life, with a bed in the shape of a ship, the walnut based material, antique looking handles and hinges, and the images used on the product. With its large wardrobe and drawers Captain is there for children who are a free-spirit

- LED illuminated functional wardrobe with UV pattern
- UV patterned bedstead and nested lower bed in granite.
- UV patterned chest of drawers with accessory drawer
- Product modules that feature doors with stoppers and drawers