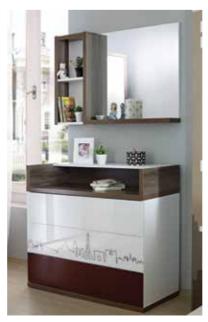

# TREND CITY

Freedom is about witnessing the beauty of life and adding your personal touch to it.

### TREND CITY

#### It is the new trend in teen rooms!

The elegant and functional Trend City is ready for you to live freedom to the fullest.

#### TREND CITY

- Push to open drawers and doors
- Tampered glass doors
- UV-printed, profile-legged bedstead
- Study desk upper modules that can be hung on the wall
- LED illuminated cap modules
- TV stand modules with drawers
- Product modules that feature doors with stoppers and drawers
- Aluminum handle feature

 Bed (90x200) 10.519.1100
 W115
 H90
 D202

 Bed (120x200) 10.519.1102
 W145
 H90
 D202

 Nightstand 10.519.1300
 W59
 H90
 D43

4 Doors Wardrobe 10.519.1007 W183 H200 D57

**3** Doors Wardrobe **10.519.1001 W**139 **H**200 **D**57