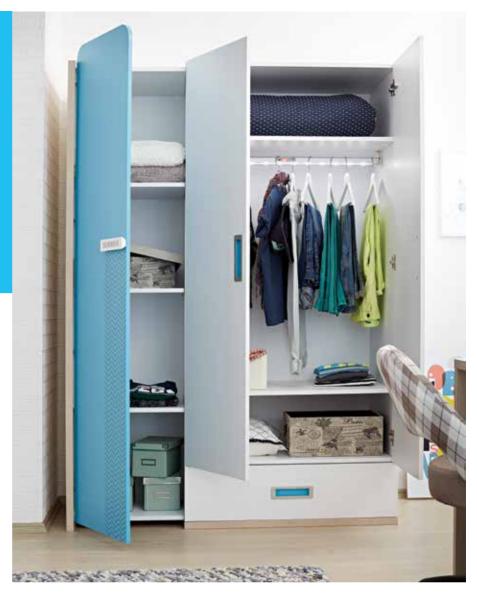

### SUMMER

Everything changes with a courageous step... You will find freedom greeting you with all its grandeur when you have taken that giant step!

### SUMMER

#### Summer adds a touch of summer beauty to teen rooms every season.

The lively, energetic and colorful Summer brings a new note of cheer and joy into your room.

- A LED illuminated functional wardrobe with a UV pattern
- Study desk lower module with drawers and cupboards
- Study desk upper module that can be hung on the wall
- Doors and drawers with stoppers
- Colored handle feature