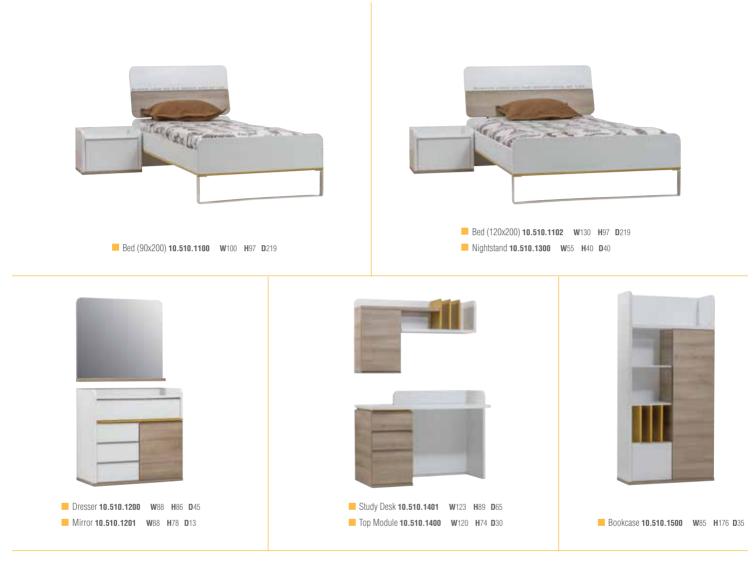

# SOLID

Life is the total of moments when you smile freely.

### SOLID

Solid reflects the perfect combination of canary and the white color.

With its simple elegance, Solid wins the admiration of those who prefer a peaceful and free atmosphere in their rooms.

# SOLID

- LED illuminated functional wardrobe
- Bedstead with metal legs and wooden headpiece
- Wheeled nested underbed
- Dresser with a mirror that can be hung on the wall
- Product modules that feature doors with stoppers and drawers

**3** Doors Wardrobe **10.510.1001 W**135 **H**204 **D**58