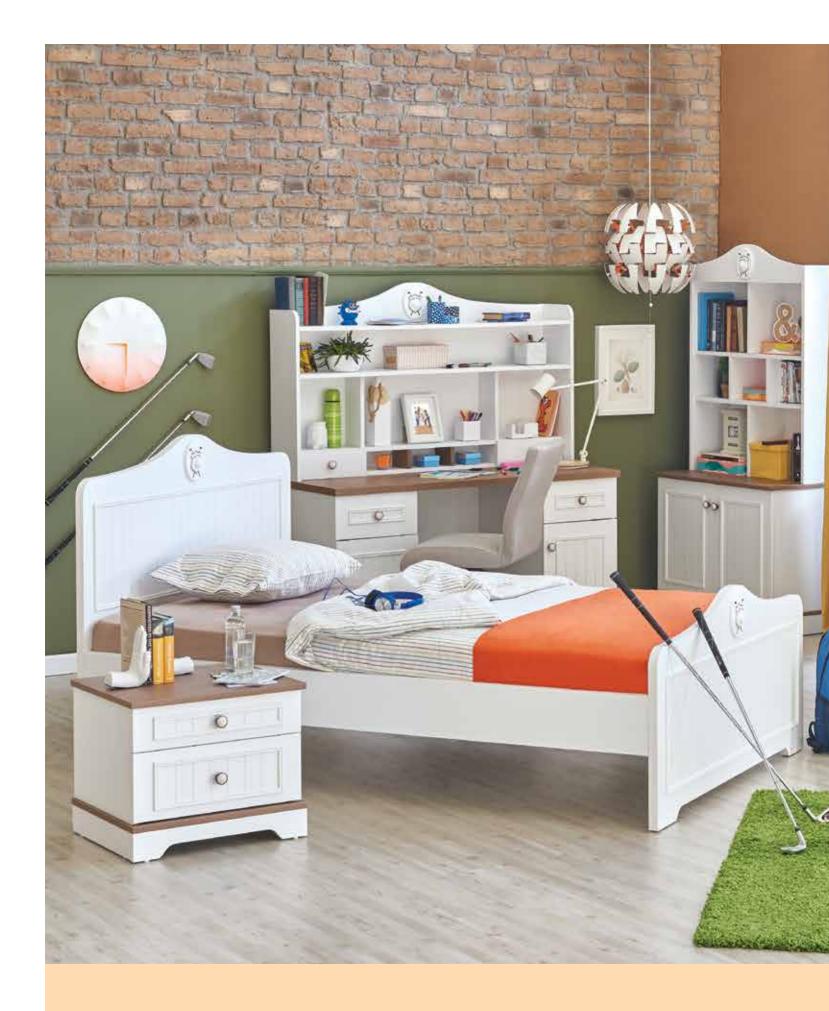

# GOLF STAR

Take your part in the colors of life and live freely!

## **GOLF STAR**

The design of Golf Star is inspired by the interest of young people in golf. Golf Star, in this sense, comes to the fore with its sporty uses in details.

Shaped by using special laser technology, the new Golf Star reflects the harmony of white and walnut, while also bringing energy to the rooms of sport loving young people.

# **GOLF STAR**

- Laser pattern wardrobe and drawer doors
- Golf ball handle
- Product modules that feature doors with stoppers and drawers
- LED illuminated, functional wardrobe with wood profile pattern