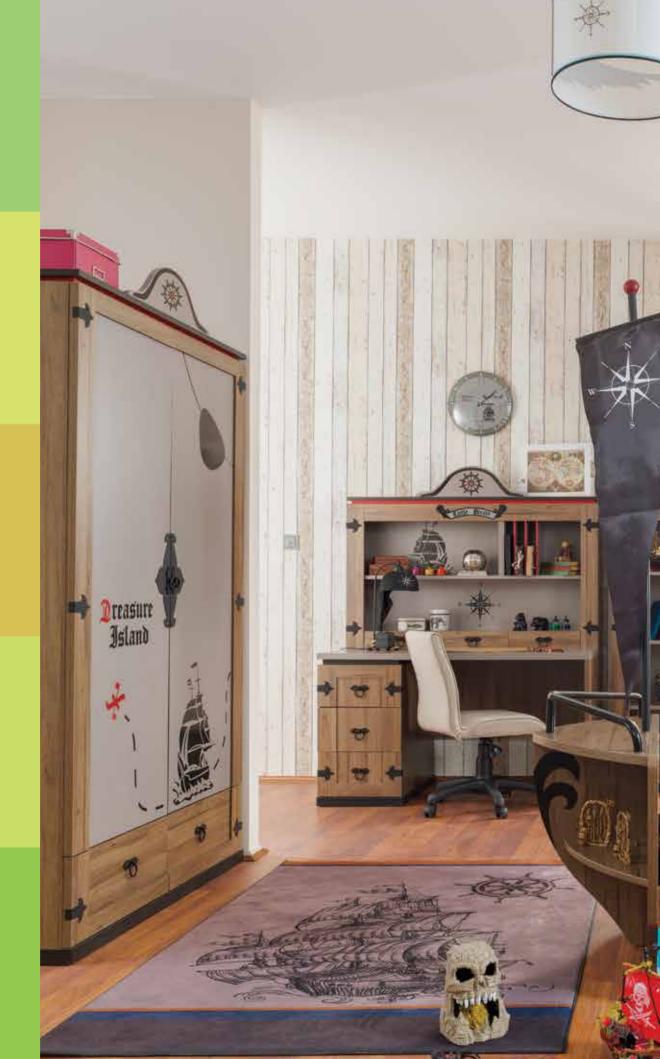

## CAPTAIN

Time to set sail towards freedom!

#### CAPTAIN

Captain has a quite different and exclusive line compared to other models.

It displays the theme of a pirates' ship and their life, with a bed in the shape of a ship, the walnut based material, antique looking handles and hinges, and the images used on the product. With its large wardrobe and drawers Captain is there for children who are a free-spirit

- LED illuminated functional wardrobe with UV pattern
- UV patterned bedstead and nested lower bed in granite.
- UV patterned chest of drawers with accessory drawer
- Product modules that feature doors with stoppers and drawers