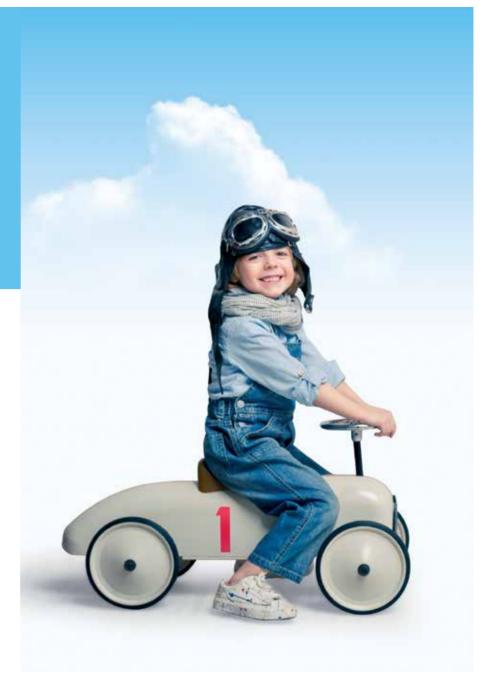

# VENTO V10 RED

Freedom is knowing that dreams are not confined by any boundaries.

## VENTO V10 RED

Vento V10 Red gives you the freedom to live your dreams! Vento V10 Red is an exciting choice for fast growing children.

It's a real race car experience with ABS radiant material used on wheels and rims.

## VENTO V10 RED

- A sliding light and an original LED headlight system.
   ABS glossy material has been used in the making of the product including the wheels and rims. Besides the lath lower bed system, the lights and sounds can be remotely controlled.
- 4 different sound options that can be controlled by a remote controller