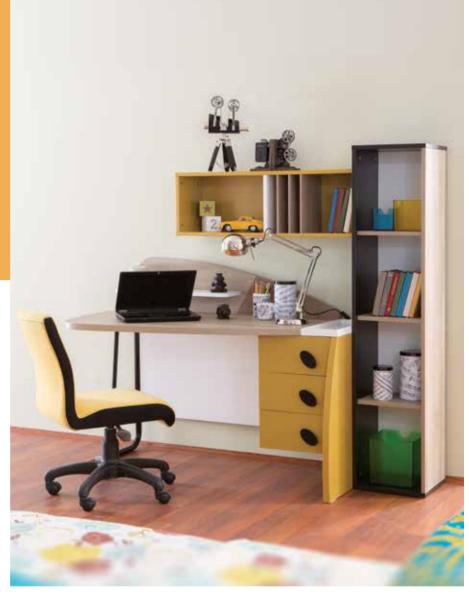

# NEW LAND

So many things to see, so many places to go. Do not linger; jump into action with the urge to discover new places...

### NEW LAND

Warm spice and natural wood tones are predominantly used in the product, allowing us to create an intimate and natural concept.

Distinctive oval lines on the cabinet doors make the piece appear much more energetic. Desk, dresser, and side stand accessory boxes are used to utilize spaces in every corner of the room.

- LED illuminated functional wardrobe
- Bedstead with metal legs and fabric coated headpiece
- Dresser with a mirror that can be hung on the wall
- Metal pedestal study desk
- Product modules that feature doors with stoppers and drawers