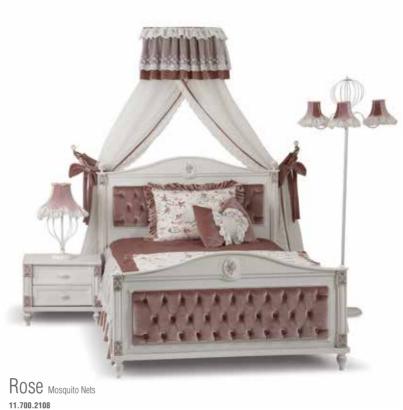

# ROSE

Freedom comes when you are able to share your special moments with your loved ones.

### ROSE

### Modern, elegant and eye-catching...

Rose, beautifully designed, charmingly colored, and admirably finished, offers the perfect blend of comfort and freedom!

### ROSE

- LED illuminated, membrane-printed functional cabinet with wooden legs and a profile pattern
- Membrane-printed wooden-legged bedstead with profile pattern
- Membrane-printed mirror with profile pattern
- Profile patterned and wooden-legged dresser
- Membrane-printed, wooden-legged library with profile pattern and cap
- Membrane-printed, wooden-legged study desk with profile pattern, cover and drawers
- Product modules that feature doors with stoppers and drawers
- Fabric headpiece and footboard are optional
- Porcelain handle feature