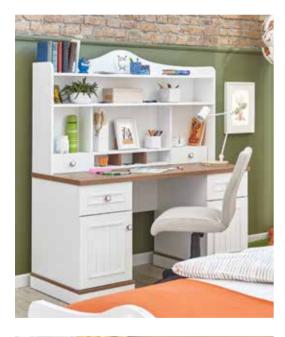

# GOLF STAR

Take your part in the colors of life and live freely!

## **GOLF STAR**

The design of Golf Star is inspired by the interest of young people in golf. Golf Star, in this sense, comes to the fore with its sporty uses in details.

Shaped by using special laser technology, the new Golf Star reflects the harmony of white and walnut, while also bringing energy to the rooms of sport loving young people.

# **GOLF STAR**

- Laser pattern wardrobe and drawer doors
- Golf ball handle
- Product modules that feature doors with stoppers and drawers
- LED illuminated, functional wardrobe with wood profile pattern