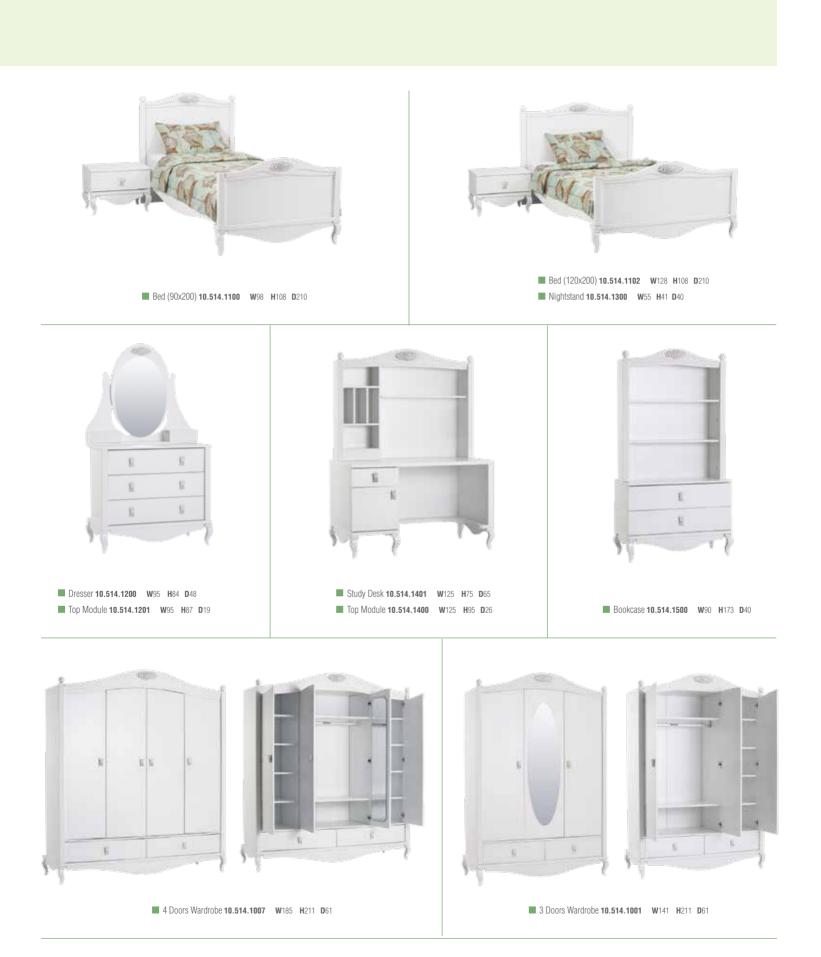

Bed (100x200) 10.524.1133 W108 H99 D225

Nightstand 10.524.1300 W55 H34 D41

Top Module 10.524.1400 W125 H52 D20

Dresser 10.524.1200
 W92
 H97
 D48
 Top Module 10.524.1201
 W90
 H65
 D4

Bookcase 10.524.1500 W92 H184 D36