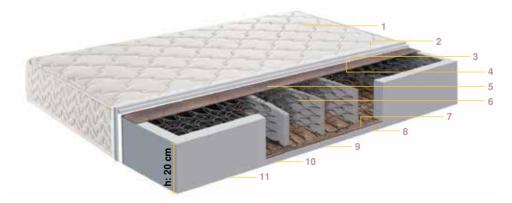

### **GUSTO STAR MATTRESS**

Bonnell SpringElegant Handle

Homogeneous Sponge
 Anti-allergic and anti-bacterial

✓ Bonnell Plus Spring

Elegant Ventilation Capsule

✓ Non-sweaty Knitted Fabric

- 11.507.2804 (90x190x18 cm)
- - 11.507.2805 (90x200x18 cm)
    - 11.507.2813 (100x190x12 cm) -Newjoy Mattress
      - 11.507.2811 (100x200x20 cm)
      - 11.507.2806 (120x200x18 cm)

- 1 Knitted fabric
- 2 250 gr/m<sup>2</sup> anti-bacterial fibers
- 3 2x10 mm highly resistant sponge layer
- 4 Highly resistant spun-bonded lining
- 5 Shock absorbing thermo felt layer
- 6 2.20 mm wire radius Bonnell Plus spring system
- 7 Shock absorbing thermo felt layer
- 8 Highly resistant spun-bonded lining
- 9 2x10 mm highly resistant sponge layer
- **10** 250 gr/m<sup>2</sup> anti-bacterial fibers Knitted fabric