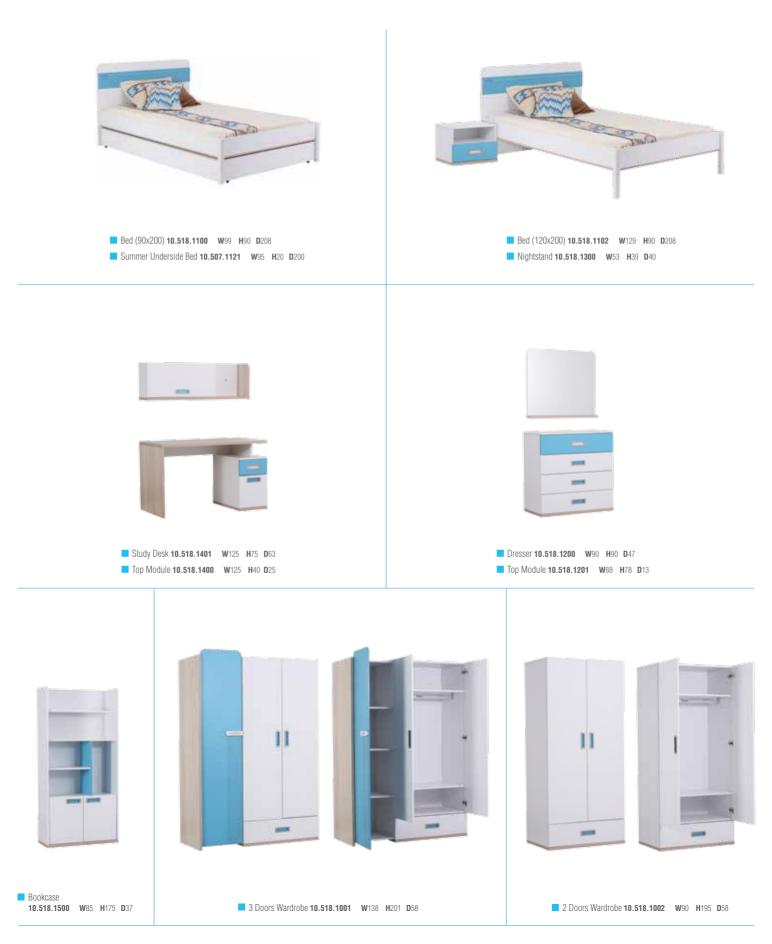

Bed (90x200) 10.517.1100 W97 H110 D205 Underside Bed (90x190) 10.507.1111 W95 H26 D198

Bed (120x200) 10.517.1102 W127 H110 D205 Nightstand 10.517.1300 W54 H49 D45

Study Desk 10.517.1401 W120 H75 D61 Top Module 10.517.1400 W119 H72 D25

Bookcase 10.517.1500 W85 H169 D45

**3** Doors Wardrobe **10.517.1001 W**140 **H**209 **D**63

2 Doors Wardrobe 10.517.1002 W104 H209 D63