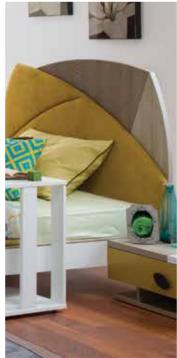

Bed(120x200) 10.505.1102 W135 H95 D211
 Nightstand 10.505.1300 W56 H28 D36

Dresser 10.505.1200
 W80 H76 D42
 Mirror 10.505.1201
 W80 H40 D5

 Study Desk 10.505.1401
 W138
 H101
 D70

 Top Module 10.505.1400
 W93
 H31
 D25

Bookcase 10.505.1500 W34 H154 D30

**3** Doors Wardrobe **10.505.1001 W**166 **H**203 **D**60

**2** Doors Wardrobe **10.505.1002 W**126 **H**203 **D**60