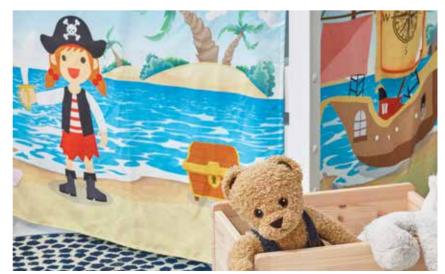

## CAPTAIN

Time to set sail towards freedom!

#### CAPTAIN

Captain has a quite different and exclusive line compared to other models.

It displays the theme of a pirates' ship and their life, with a bed in the shape of a ship, the walnut based material, antique looking handles and hinges, and the images used on the product. With its large wardrobe and drawers Captain is there for children who are a free-spirit

- LED illuminated functional wardrobe with UV pattern
- UV patterned bedstead and nested lower bed in granite.
- UV patterned chest of drawers with accessory drawer
- Product modules that feature doors with stoppers and drawers