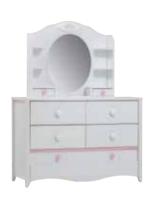

# ROSE

Freedom comes when you are able to share your special moments with your loved ones.

### Modern, elegant and eye-catching...

Rose, beautifully designed, charmingly colored, and admirably finished, offers the perfect blend of comfort and freedom!

### ROSE

- LED illuminated, membrane-printed functional cabinet with wooden legs and a profile pattern
- Membrane-printed wooden-legged bedstead with profile pattern
- Membrane-printed mirror with profile pattern
- Profile patterned and wooden-legged dresser
- Membrane-printed, wooden-legged library with profile pattern and cap
- Membrane-printed, wooden-legged study desk with profile pattern, cover and drawers
- Product modules that feature doors with stoppers and drawers
- Fabric headpiece and footboard are optional
- Porcelain handle feature