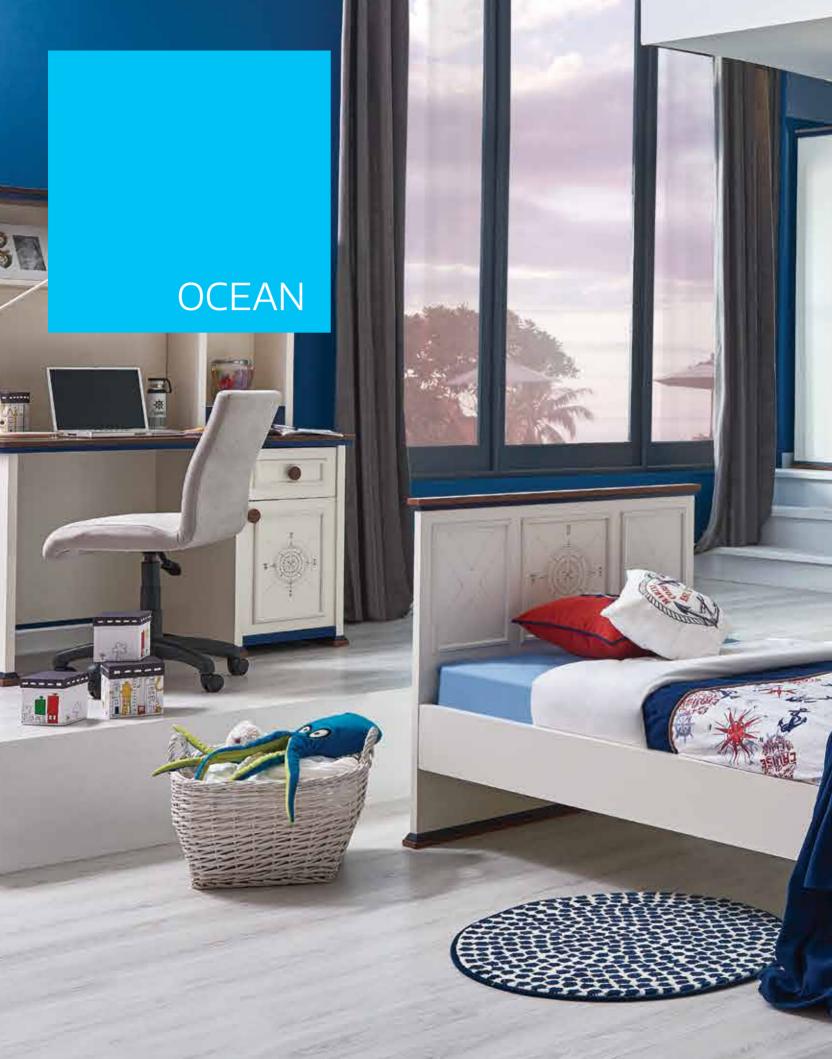

# OCEAN

Diving into dreams at the depths of an ocean... That must be what enjoying freedom must be all about.

### OCEAN

#### Plain and comfortable...

With its calm, peaceful and tranquil color Ocean invites the young people to enjoy the spaciousness of their room. Its functional details mean that it can offer full comfort not only for resting and but also while studying.

- Modules with laser embroidered patterns
- LED illuminated, functional wardrobe with wooden crown and profile cover pattern
- Dresser with a profile cover pattern
- Functional study desk and library with profile cover patter
- Product modules that feature doors with stoppers and drawers