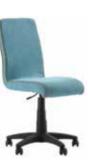

### CHAIRS

Rose Chair 11.700.1800 W47 H97 D55

Laura Chair 10.506.1100 W98 H38 D190

Atlas Flower Chair 11.507.1800

Atlas Pink Chair 11.507.1802

Life Chair 11.507.1807

Somia Chair 11.507.1806

Pink Turnable Chair 11.507.1805

Grey Turnable Chair 11.507.1801

Brown Turnable Chair 10.507.1804

Blue Turnable Chair 11.800.1809

11.800.1810

Powder Pink Mustard Turnable Chair Turnable Chair 11.800.1811

Red Turnable Chair 11. 800.1812