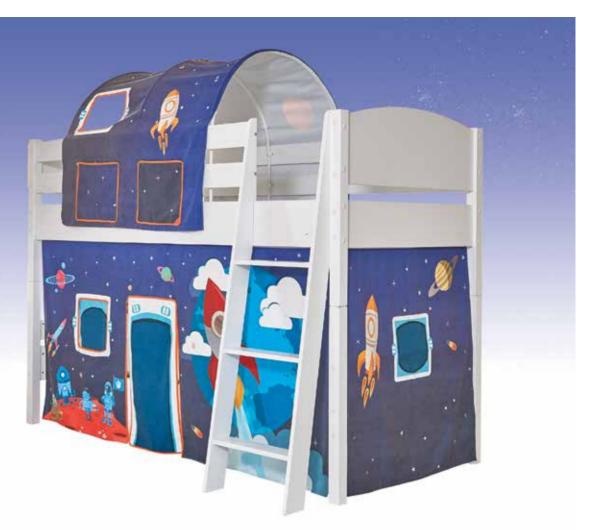

## SWAN

The Music playing at the Party and your dance makes everybody admirer.

You are also enyoying being free and happy like Swans ...

- Bunk Bed with Play Area Lower Module 10.801.1901
   Bunk Bed with Play Area Upper Module 10.801.1902
   W122 H151 D208
- Duble Mattress Bunk Bed Lower Module 10.801.1900
   Duble Mattress Bunk Bed Upper Module 10.801.1902
   W127 H181 D208
- Swan Textile 11.801.2152

## LULU

#### **Dreams Land**

Hurry Up Princess because its about to start the prom.

All your dreams may become true with Lulu as much as you dream in your room.

Bunk Bed with Play Area Lower Module 10.801.1901
 Bunk Bed with Play Area Upper Module 10.801.1902
 W122 H151 D208

### RAPID

#### Start Racing!

If you are ready for an excited journey, Rapid is for exactly for you!

You will join to your dreemed Racings and will show everybody that you are the best .

- Bunk Bed with Play Area Lower Module 10.801.1901
   Bunk Bed with Play Area Upper Module 10.801.1902
   W122 H151 D208
- Duble Mattress Bunk Bed Lower Module 10.801.1900
   Duble Mattress Bunk Bed Upper Module 10.801.1902
   W127 H181 D208

## SAILOR

#### Start the Adventure!

Many adventure waits you with Sailor.

Turn your rudder to the endless blues. Dont forget the Captain of these adventures only you.

- Duble Mattress Bunk Bed Lower Module 10.801.1900
   Duble Mattress Bunk Bed Upper Module 10.801.1902
   W127 H181 D208
- Sailor Textile 11.801.2155

### ASTRO

#### Start the Journey!

Do you think that the stars lighting far away may be a signal for us?

Many kind of excited journeys and discovery waits for you with your Astro Bunk Bed.

- Bunk Bed with Play Area Lower Module 10.801.1901
   Bunk Bed with Play Area Upper Module 10.801.1902
   W122 H151 D208
- Duble Mattress Bunk Bed Lower Module 10.801.1900
   Duble Mattress Bunk Bed Upper Module 10.801.1902
   W127 H181 D208
- Astro Textile 11.801.2154