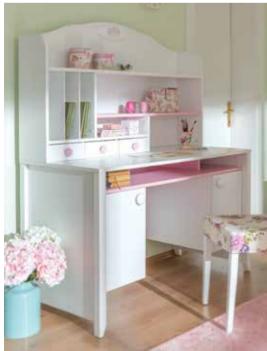

## CROWN

Freedom is being able to throw smiles without any reason and sharing in the joys of others.

### CROWN

Crown combines the perfect harmony of pink and white fit for royalty.

The soft headpiece and the plain design will carry your room beyond perfection.

- LED illuminated functional wardrobe with UV pattern
- Fabric covered headpiece UV patterned bedstead
- Chest of drawers and study desk with an accessory drawer
- Product modules that feature doors with stoppers and drawers