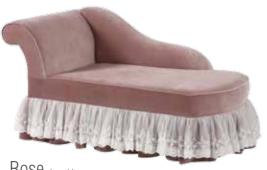

# ROSE

Freedom comes when you are able to share your special moments with your loved ones.

### Modern, elegant and eye-catching...

Rose, beautifully designed, charmingly colored, and admirably finished, offers the perfect blend of comfort and freedom!

### ROSE

- LED illuminated, membrane-printed functional cabinet with wooden legs and a profile pattern
- Membrane-printed wooden-legged bedstead with profile pattern
- Membrane-printed mirror with profile pattern
- Profile patterned and wooden-legged dresser
- Membrane-printed, wooden-legged library with profile pattern and cap
- Membrane-printed, wooden-legged study desk with profile pattern, cover and drawers
- Product modules that feature doors with stoppers and drawers
- Fabric headpiece and footboard are optional
- Porcelain handle feature