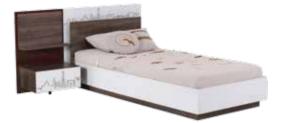

# TREND CITY

Freedom is about witnessing the beauty of life and adding your personal touch to it.

### TREND CITY

#### It is the new trend in teen rooms!

The elegant and functional Trend City is ready for you to live freedom to the fullest.

#### TREND CITY

- Push to open drawers and doors
- Tampered glass doors
- UV-printed, profile-legged bedstead
- Study desk upper modules that can be hung on the wall
- LED illuminated cap modules
- TV stand modules with drawers
- Product modules that feature doors with stoppers and drawers
- Aluminum handle feature

 Bed (90x200) 10.519.1100
 W115
 H90
 D202

 Bed (120x200) 10.519.1102
 W145
 H90
 D202

 Nightstand 10.519.1300
 W59
 H90
 D43

4 Doors Wardrobe 10.519.1007 W183 H200 D57

**3** Doors Wardrobe **10.519.1001 W**139 **H**200 **D**57