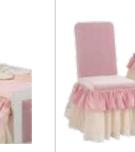

### CHAIRS

Rose Chair 11.700.1800 W47 H97 D55

Laura Chair 10.506.1100 W98 H38 D190

Atlas Flower Chair 11.507.1800

Atlas Pink Chair 11.507.1802

Life Chair 11.507.1807

Somia Chair 11.507.1806

Pink Turnable Chair 11.507.1805