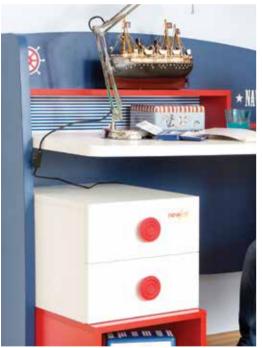

# NAUTICA

You are keeping company with searing sands and a cool breeze... Walk with conviction; the world is your oyster so live freely!

#### NAUTICA

The sophisticated shades of red and dark blue meet the radiance of white. Nautica differentiates itself from other models by its cubical design and the navy theme.

The space allocated for clothes was expanded with the option of a wardrobe with 3 doors and a partition with shelves designed inside the wardrobe.

#### NAUTICA

- LED illuminated functional wardrobe with a stained-glass and UV pattern
- Fabric covered headpiece UV patterned bedstead
- UV printed bedside stand and chest of drawers with stopper
- Study desk with a wall hanger and a lifting cover
- Product modules that feature doors with stoppers and drawers

3 Doors Wardrobe 10.506.1001 W136 H202 D60

2 Doors Wardrobe 10.506.1002 W90 H190 D60