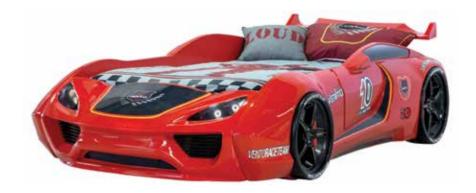

# VENTO V10 RED

Freedom is knowing that dreams are not confined by any boundaries.

## VENTO V10 RED

Vento V10 Red gives you the freedom to live your dreams! Vento V10 Red is an exciting choice for fast growing children.

It's a real race car experience with ABS radiant material used on wheels and rims.

## VENTO V10 RED

- A sliding light and an original LED headlight system.
   ABS glossy material has been used in the making of the product including the wheels and rims. Besides the lath lower bed system, the lights and sounds can be remotely controlled.
- 4 different sound options that can be controlled by a remote controller

Vento V10 Bed 10.306.1105 W132 H60 D230

**3** Doors Wardrobe **10.306.1001 W**139 **H**198 **D**69