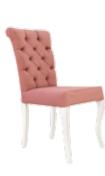

### CHAIRS

Rose Chair 11.700.1800 W47 H97 D55

Laura Chair 10.506.1100 W98 H38 D190

Atlas Flower Chair 11.507.1800

Atlas Pink Chair 11.507.1802

Life Chair 11.507.1807

Somia Chair 11.507.1806

Pink Turnable Chair 11.507.1805