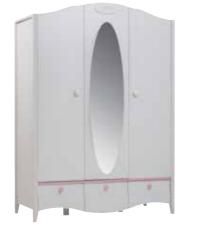

# BUTTERFLY

Beautiful and free as a butterfly...

### BUTTERFLY

Elegant, smart and eye catching...

Butterfly is the new name of not only art but also beauty and functionality. It offers such a space to young people that they feel good through day and night.

### BUTTERFLY

- LED illuminated functional wardrobe with profile door pattern and a mirror
- Elegant handles with butterfly profiles
- Functional study desk and library with profile cover patter
- Bedstead with fabric covered headpiece
- Dresser with a profile cover pattern
- Product modules that feature doors with stoppers and drawers