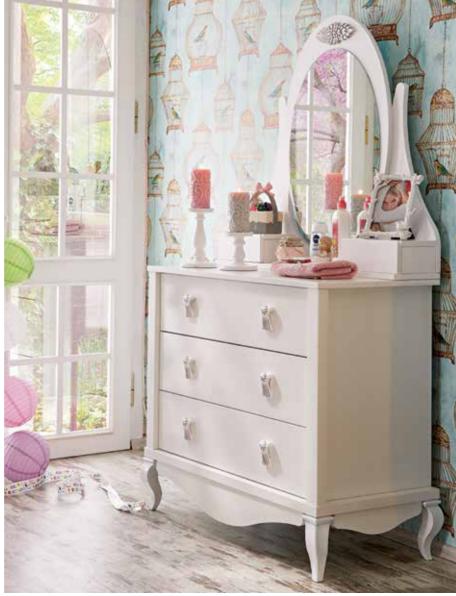

### JASMIN

Beauty is hidden in details. Jasmin will give your room a new identity with its classical design.

The oval curves used on its modules Jasmin will make sure that young ones will and can experience freely all the beauties in their rooms!

#### • A specially designed aged crown and handle

- LED illuminated functional wardrobe
- A functional study desk
- Product modules that feature doors with stoppers and drawers
- Membrane crown application