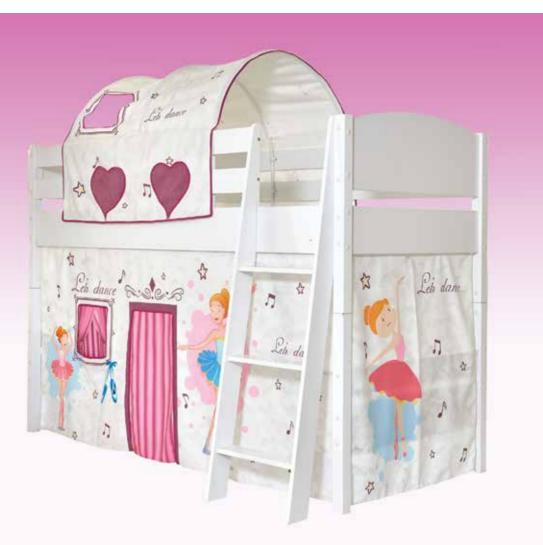

## SWAN

The Music playing at the Party and your dance makes everybody admirer.

You are also enyoying being free and happy like Swans ...

- Bunk Bed with Play Area Lower Module 10.801.1901
   Bunk Bed with Play Area Upper Module 10.801.1902
   W122 H151 D208
- Duble Mattress Bunk Bed Lower Module 10.801.1900
   Duble Mattress Bunk Bed Upper Module 10.801.1902
   W127 H181 D208
- Swan Textile 11.801.2152

## LULU

#### **Dreams Land**

Hurry Up Princess because its about to start the prom.

All your dreams may become true with Lulu as much as you dream in your room.

Bunk Bed with Play Area Lower Module 10.801.1901
 Bunk Bed with Play Area Upper Module 10.801.1902
 W122 H151 D208