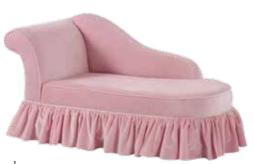

Rose Bergere Chair 11.700.5000 W60 H85 D75

Rose Chair 11.700.1800 W47 H97 D55

Rose Pouf 11.700.2700 W87 H49 D43

Rose Josephine 11.700.6000 W125 H70 D63

Rose Carpet 11.520.2900 (120x180)

Rose Ceiling Lamp 10.520.1700