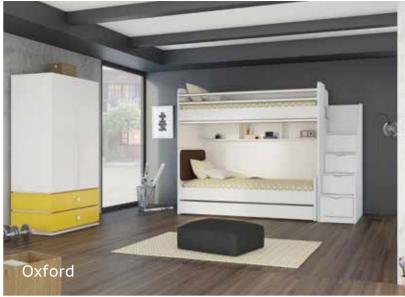

HAPPY

The newest and smartest solution for teenage rooms: the Smart series!

The Smart series can be configured according to different needs, and has wide areas of usage as well as the add/remove feature, which gives youngsters the opportunity to decorate their rooms as they wish. Youngsters, who seek comfort and innovation in their rooms, enjoy the privilege of using their rooms freely thanks to Smart series; a great innovation in the furniture industry.

#### Why Should I Choose Smart Series?

- 1 Its functional modules, which can be customized according to different needs, give you the freedom to use your room in any way you want. For instance, convert your bookshelf into a study desk or your wardrobe into a dresser.
- 2 When you choose your room, you are free to include whatever module you like into the assembly depending on the size of your room.
- **3** You have the option to choose among various colors for each assembly and module. Choose your favorite colors and add glamour to your room freely.
- **4** The series have been designed to answer all your needs. Everything has been thought out to the last detail for your books, clothes and hobby materials.
- **5** Create as much space in your room as your can and move around freely thanks to adjustable modules.