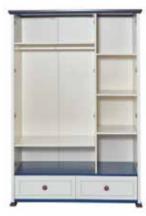

# BUTTERFLY

Beautiful and free as a butterfly...

### BUTTERFLY

Elegant, smart and eye catching...

Butterfly is the new name of not only art but also beauty and functionality. It offers such a space to young people that they feel good through day and night.

### BUTTERFLY

- LED illuminated functional wardrobe with profile door pattern and a mirror
- Elegant handles with butterfly profiles
- Functional study desk and library with profile cover patter
- Bedstead with fabric covered headpiece
- Dresser with a profile cover pattern
- Product modules that feature doors with stoppers and drawers