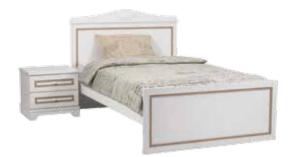

#### BELLA

We bring you the freedom of pastoral life! Modern, plain and smart...

You will find freedom and comfort in the details of the Bella design which carries the subtle undertones of the grandeur and beauty of countryside.

- A functional study desk
- LED illuminated functional wardrobe
- Product modules that feature doors with stoppers and drawers

Bed (90x200) 10.515.1100 W99 H114 D207
 Underside Bed (90x190) 10.507.1111 W95 H26 D198

Bed (120x200) 10.515.1102 W129 H114 D207

Nightstand 10.515.1300 W54 H49 D45

**3** Doors Wardrobe **10.515.1001 W**138 **H**215 **D**65