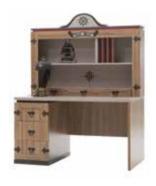

#### CAPTAIN

Captain has a quite different and exclusive line compared to other models.

It displays the theme of a pirates' ship and their life, with a bed in the shape of a ship, the walnut based material, antique looking handles and hinges, and the images used on the product. With its large wardrobe and drawers Captain is there for children who are a free-spirit

- LED illuminated functional wardrobe with UV pattern
- UV patterned bedstead and nested lower bed in granite.
- UV patterned chest of drawers with accessory drawer
- Product modules that feature doors with stoppers and drawers

Study Desk 10.304.1401
 W130 H75 D70
 Top Module 10.304.1400
 W130 H95 D24

Bookcase 10.304.1500 W60 H151 D33

Dresser 10.304.1200 W100 H84 D49

2 Doors Wardrobe 10.304.1002 W121 H212 D64