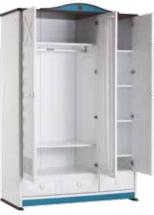

# JASMIN

A small smile is enough to create unforgettable moments in life. Where there's a will, there's a way!

### JASMIN

Beauty is hidden in details. Jasmin will give your room a new identity with its classical design.

The oval curves used on its modules Jasmin will make sure that young ones will and can experience freely all the beauties in their rooms!

#### • A specially designed aged crown and handle

- LED illuminated functional wardrobe
- A functional study desk
- Product modules that feature doors with stoppers and drawers
- Membrane crown application