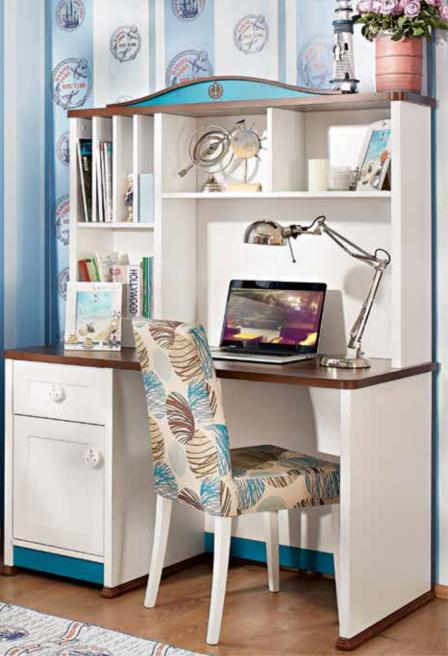

# NAUTICA

You are keeping company with searing sands and a cool breeze... Walk with conviction; the world is your oyster so live freely!

#### NAUTICA

The sophisticated shades of red and dark blue meet the radiance of white. Nautica differentiates itself from other models by its cubical design and the navy theme.

The space allocated for clothes was expanded with the option of a wardrobe with 3 doors and a partition with shelves designed inside the wardrobe.

#### NAUTICA

- LED illuminated functional wardrobe with a stained-glass and UV pattern
- Fabric covered headpiece UV patterned bedstead
- UV printed bedside stand and chest of drawers with stopper
- Study desk with a wall hanger and a lifting cover
- Product modules that feature doors with stoppers and drawers