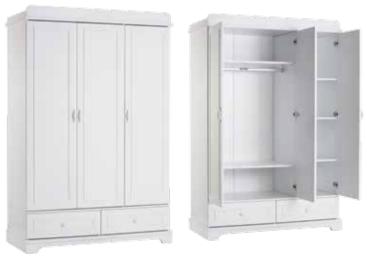

# GOLF STAR

Take your part in the colors of life and live freely!

## **GOLF STAR**

The design of Golf Star is inspired by the interest of young people in golf. Golf Star, in this sense, comes to the fore with its sporty uses in details.

Shaped by using special laser technology, the new Golf Star reflects the harmony of white and walnut, while also bringing energy to the rooms of sport loving young people.

# **GOLF STAR**

- Laser pattern wardrobe and drawer doors
- Golf ball handle
- Product modules that feature doors with stoppers and drawers
- LED illuminated, functional wardrobe with wood profile pattern