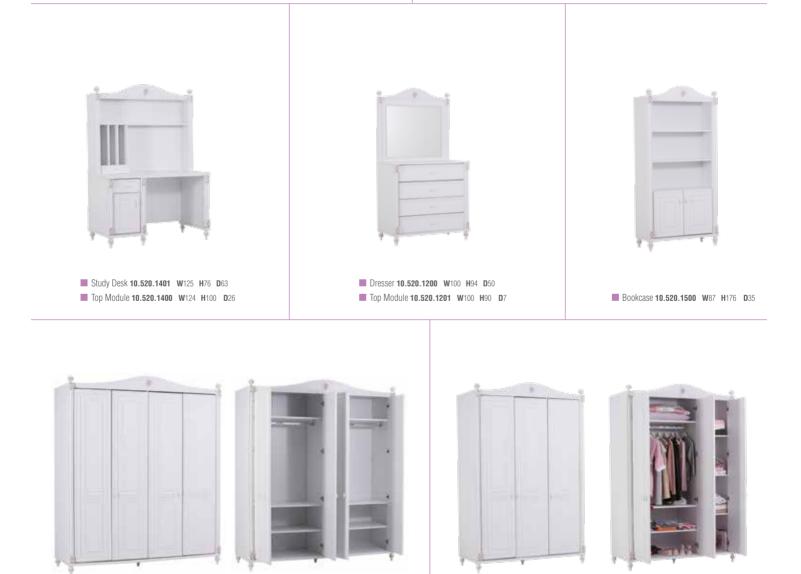

Bed (100x200) 10.524.1133 W108 H99 D225

Nightstand 10.524.1300 W55 H34 D41

Top Module 10.524.1400 W125 H52 D20

Dresser 10.524.1200
 W92
 H97
 D48
 Top Module 10.524.1201
 W90
 H65
 D4

Bookcase 10.524.1500 W92 H184 D36

- Bed (100x200) 10.523.1133 W111 H99 D210
   Bed (120x200) 10.523.1102 W131 H99 D210
   Nightstand 10.523.1300 W57 H47 D43
- Underside Bed (100x190) 10.507.1137 W105 H20 D200

Top Module 10.523.1400 W127 H84 D28

Dresser 10.523.1200 W102 Y95 H52
 Top Module 10.523.1201 W100 H73 D13

Bookcase 10.523.1500 W62 H178 D38

**3** Doors Wardrobe **10.523.1001 W**140 H206 **D**65