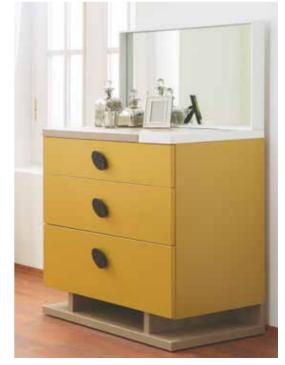

Bed(120x200) 10.505.1102 W135 H95 D211
 Nightstand 10.505.1300 W56 H28 D36

Dresser 10.505.1200
 W80 H76 D42
 Mirror 10.505.1201
 W80 H40 D5

 Study Desk 10.505.1401
 W138
 H101
 D70

 Top Module 10.505.1400
 W93
 H31
 D25