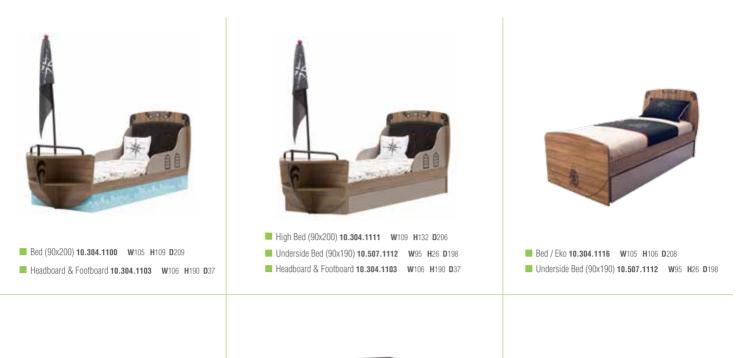

Bed (100x200) 10.524.1133 W108 H99 D225

Nightstand 10.524.1300 W55 H34 D41

Top Module 10.524.1400 W125 H52 D20

Dresser 10.524.1200
 W92
 H97
 D48
 Top Module 10.524.1201
 W90
 H65
 D4

Bookcase 10.524.1500 W92 H184 D36