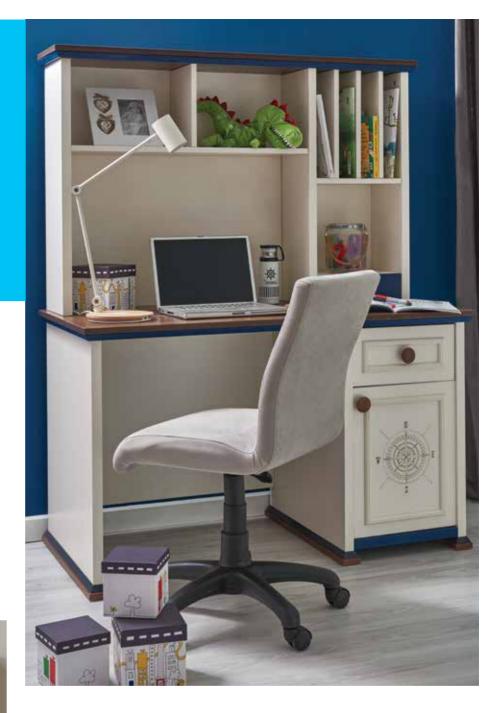

### JASMIN

Beauty is hidden in details. Jasmin will give your room a new identity with its classical design.

The oval curves used on its modules Jasmin will make sure that young ones will and can experience freely all the beauties in their rooms!

### JASMIN

#### • A specially designed aged crown and handle

- LED illuminated functional wardrobe
- A functional study desk
- Product modules that feature doors with stoppers and drawers
- Membrane crown application