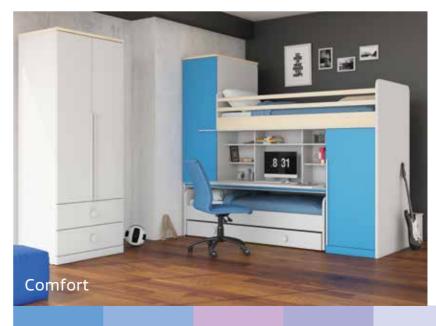

HAPPY

The newest and smartest solution for teenage rooms: the Smart series!

The Smart series can be configured according to different needs, and has wide areas of usage as well as the add/remove feature, which gives youngsters the opportunity to decorate their rooms as they wish. Youngsters, who seek comfort and innovation in their rooms, enjoy the privilege of using their rooms freely thanks to Smart series; a great innovation in the furniture industry.

#### Why Should I Choose Smart Series?

- 1 Its functional modules, which can be customized according to different needs, give you the freedom to use your room in any way you want. For instance, convert your bookshelf into a study desk or your wardrobe into a dresser.
- 2 When you choose your room, you are free to include whatever module you like into the assembly depending on the size of your room.
- **3** You have the option to choose among various colors for each assembly and module. Choose your favorite colors and add glamour to your room freely.
- **4** The series have been designed to answer all your needs. Everything has been thought out to the last detail for your books, clothes and hobby materials.
- **5** Create as much space in your room as your can and move around freely thanks to adjustable modules.