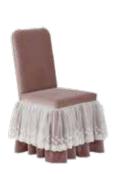

### ROSE ACCESSORIES

Decorate your room with complementary accessories of the elegant Rose, and live freely in finesse.

 Rose
 Bed Cover

 90 cm Bed Cover Set
 11.700.2300

 120 cm Bed Cover Set
 11.700.2301

Rose Bergere Chair 11.700.5000 W60 H85 D75

Rose Chair 11.700.1800 W47 H97 D55

Rose Pouf 11.700.2700 W87 H49 D43

Rose Josephine 11.700.6000 W125 H70 D63

Rose Carpet 11.520.2900 (120x180)

Rose Ceiling Lamp 10.520.1700