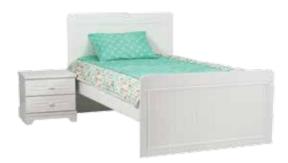

## WHITE LIFE

Perhaps the best way to feel happiness and freedom is all about giving a tight hug to your closest friend, who knows!

### WHITE LIFE

White Life makes you feel the soothing effects of the color white in your room and it give teens lots of flexibility and freedom with its desk and bookcase offering lots of storage space.

- LED illuminated, functional wardrobe with membrane printed doors
- Study desk with membrane caps and an accessory drawer
- Bedside table, bookshelf and chest of drawers with membrane caps
- Product modules that feature doors with stoppers and drawers