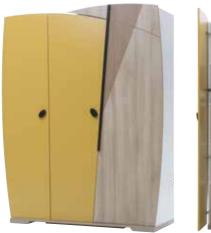

# GOLF STAR

Take your part in the colors of life and live freely!

## **GOLF STAR**

The design of Golf Star is inspired by the interest of young people in golf. Golf Star, in this sense, comes to the fore with its sporty uses in details.

Shaped by using special laser technology, the new Golf Star reflects the harmony of white and walnut, while also bringing energy to the rooms of sport loving young people.

# **GOLF STAR**

- Laser pattern wardrobe and drawer doors
- Golf ball handle
- Product modules that feature doors with stoppers and drawers
- LED illuminated, functional wardrobe with wood profile pattern