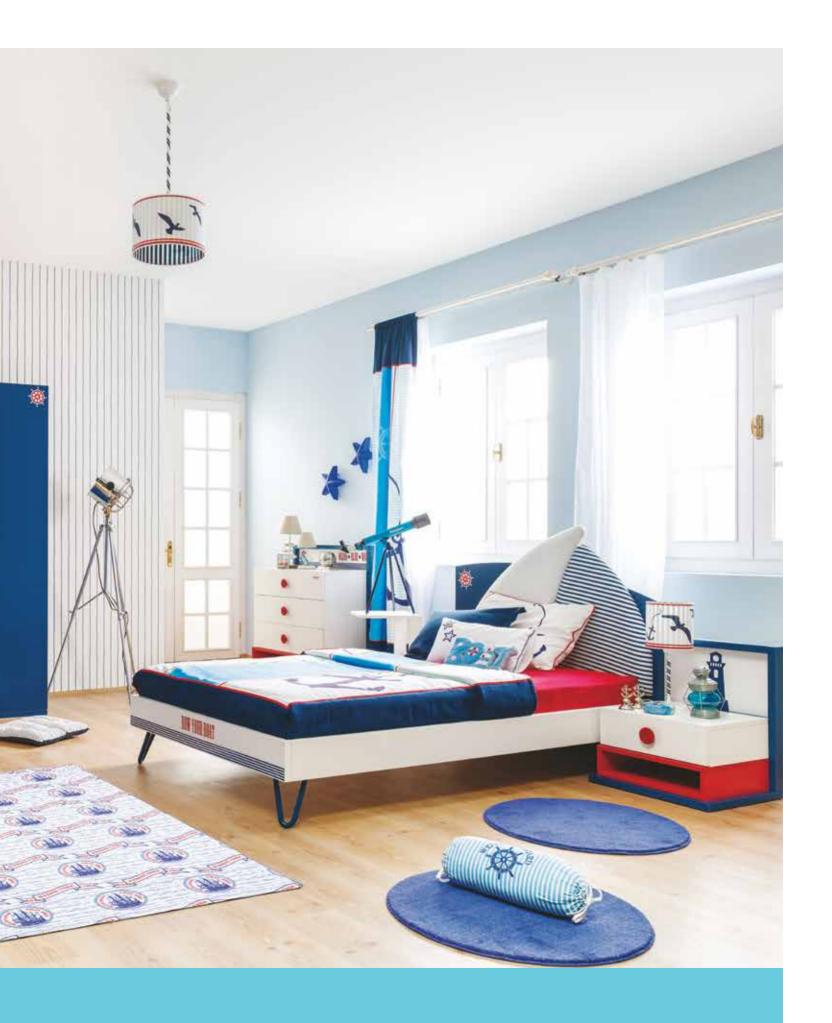

# NAUTICA

You are keeping company with searing sands and a cool breeze... Walk with conviction; the world is your oyster so live freely!

#### NAUTICA

The sophisticated shades of red and dark blue meet the radiance of white. Nautica differentiates itself from other models by its cubical design and the navy theme.

The space allocated for clothes was expanded with the option of a wardrobe with 3 doors and a partition with shelves designed inside the wardrobe.

#### NAUTICA

- LED illuminated functional wardrobe with a stained-glass and UV pattern
- Fabric covered headpiece UV patterned bedstead
- UV printed bedside stand and chest of drawers with stopper
- Study desk with a wall hanger and a lifting cover
- Product modules that feature doors with stoppers and drawers