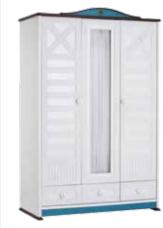

### JASMIN

Beauty is hidden in details. Jasmin will give your room a new identity with its classical design.

The oval curves used on its modules Jasmin will make sure that young ones will and can experience freely all the beauties in their rooms!

### JASMIN

#### • A specially designed aged crown and handle

- LED illuminated functional wardrobe
- A functional study desk
- Product modules that feature doors with stoppers and drawers
- Membrane crown application