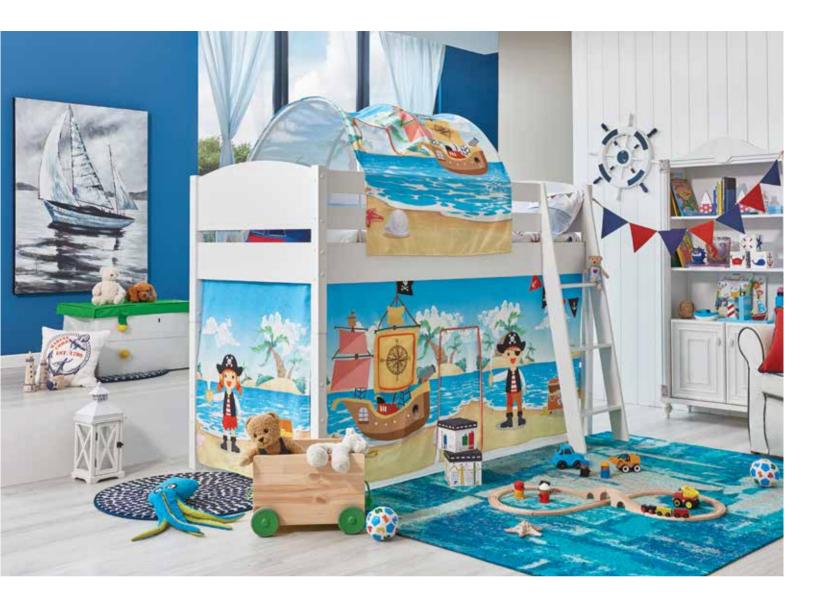

## CAPTAIN

Time to set sail towards freedom!

#### CAPTAIN

Captain has a quite different and exclusive line compared to other models.

It displays the theme of a pirates' ship and their life, with a bed in the shape of a ship, the walnut based material, antique looking handles and hinges, and the images used on the product. With its large wardrobe and drawers Captain is there for children who are a free-spirit

- LED illuminated functional wardrobe with UV pattern
- UV patterned bedstead and nested lower bed in granite.
- UV patterned chest of drawers with accessory drawer
- Product modules that feature doors with stoppers and drawers