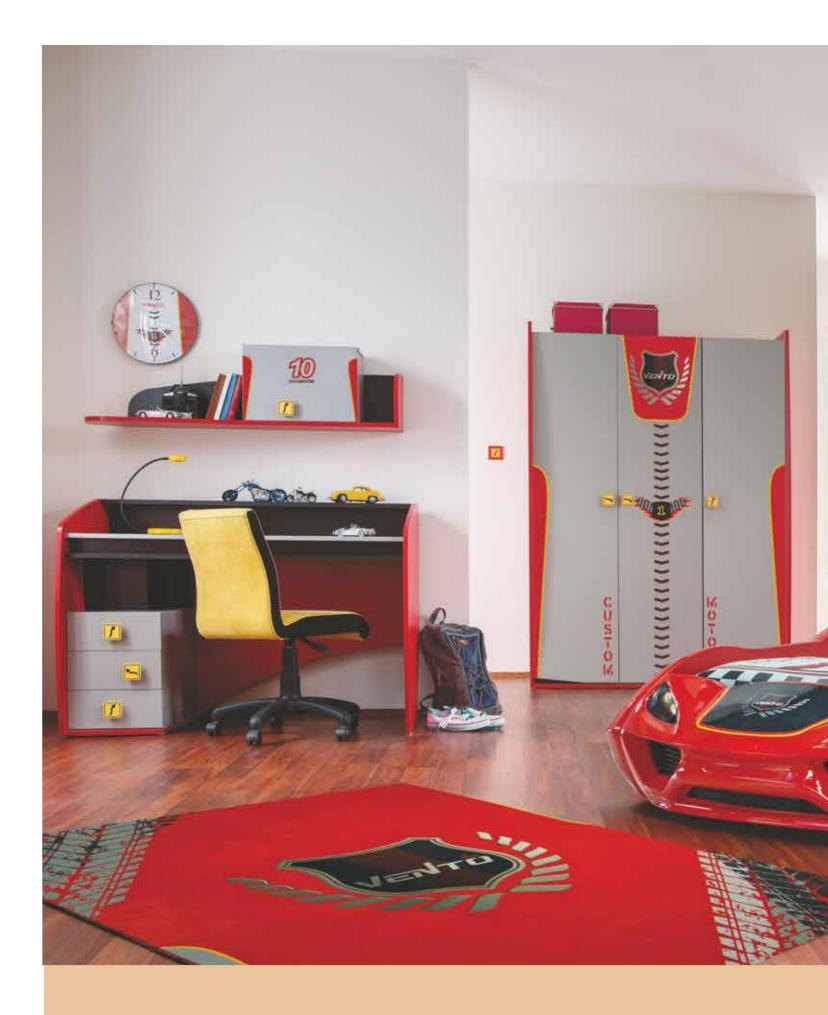

# VENTO V10 RED

Freedom is knowing that dreams are not confined by any boundaries.

## VENTO V10 RED

Vento V10 Red gives you the freedom to live your dreams! Vento V10 Red is an exciting choice for fast growing children.

It's a real race car experience with ABS radiant material used on wheels and rims.

## VENTO V10 RED

- A sliding light and an original LED headlight system.
   ABS glossy material has been used in the making of the product including the wheels and rims. Besides the lath lower bed system, the lights and sounds can be remotely controlled.
- 4 different sound options that can be controlled by a remote controller

Vento V10 Bed 10.306.1105 W132 H60 D230

**3** Doors Wardrobe **10.306.1001 W**139 **H**198 **D**69