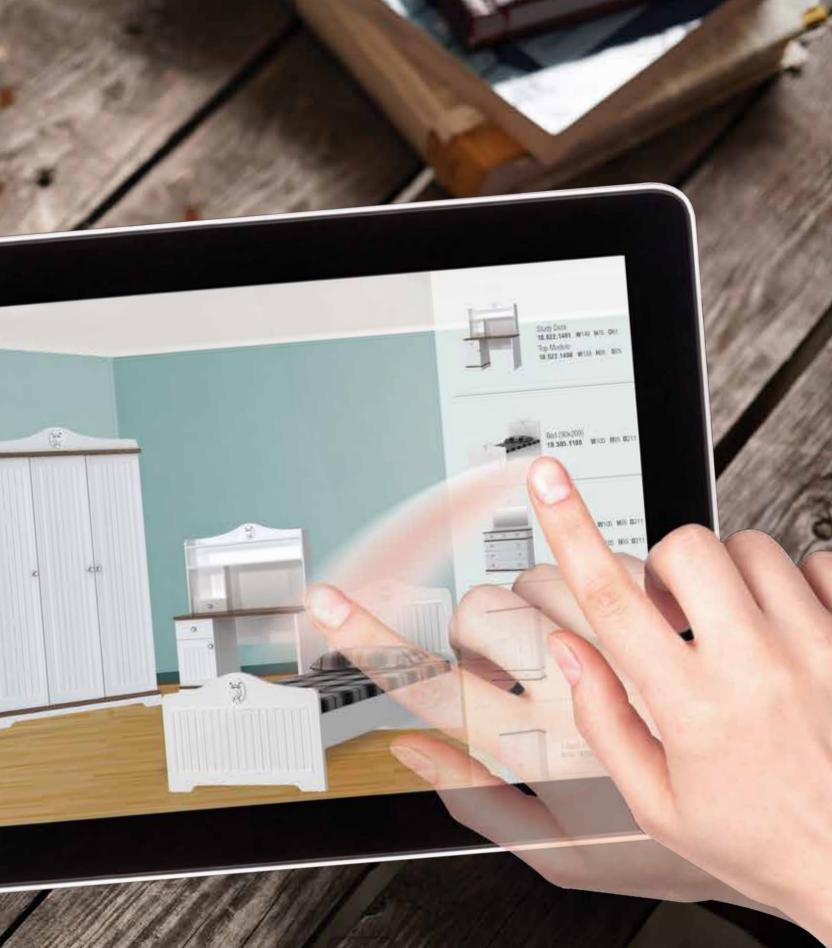

## Newjoy Design brings your dream house up to your finger tips!

Newjoy breaks the ground in the furniture world with its yet another new app that makes life easier:

#### Newjoy Design

As you try to pick your Baby, Youth or Home furniture, Newjoy Design will help you figure out how your new furniture will fit into the layout of your house. In addition, this new app will allow you to take photos of your own room and design it in a much more comfortable way. This will mean that you will enjoy its capabilities through your decision making.

With this app, you will be able to apply Newjoy Home and Newjoy Baby-Young products together while you can also see their color and fabric alternatives in a practical way and you can create the right combination for your home. Newjoy Design will open the doors to you for a new possibility where you will be able to see realistic sizes of these premium products and get price information.