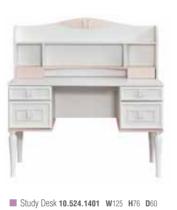

### JASMIN

Beauty is hidden in details. Jasmin will give your room a new identity with its classical design.

The oval curves used on its modules Jasmin will make sure that young ones will and can experience freely all the beauties in their rooms!

#### • A specially designed aged crown and handle

- LED illuminated functional wardrobe
- A functional study desk
- Product modules that feature doors with stoppers and drawers
- Membrane crown application