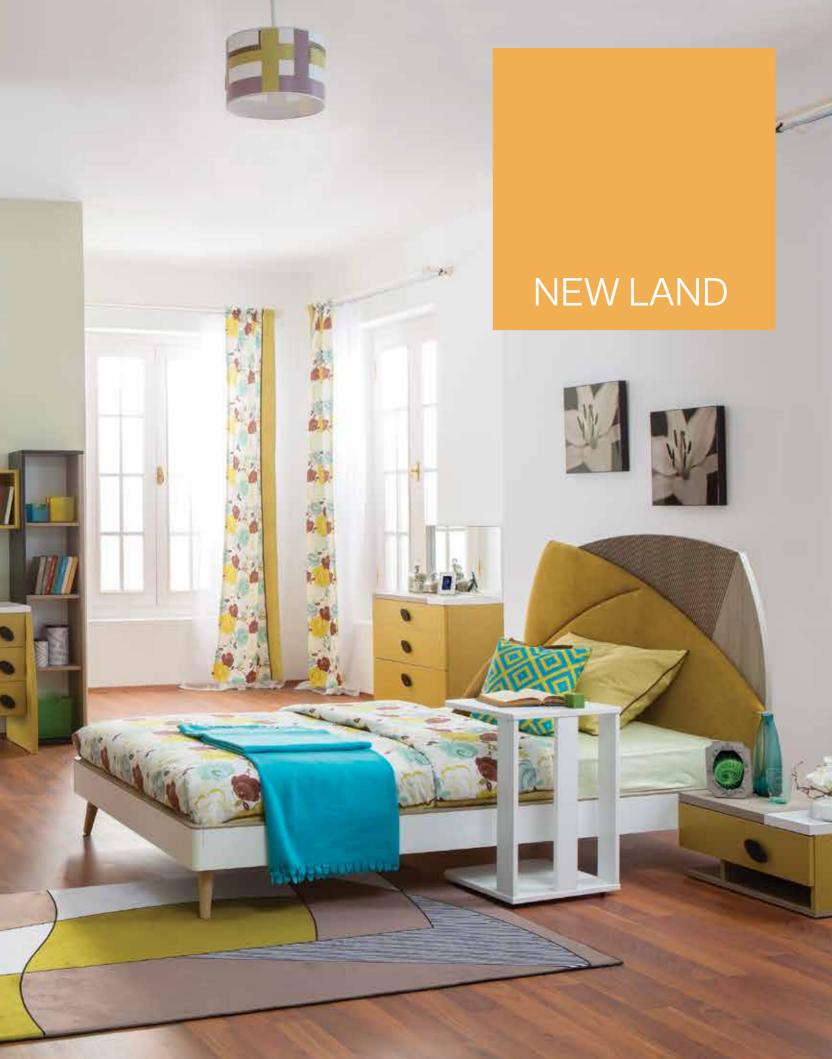

# NEW LAND

So many things to see, so many places to go. Do not linger; jump into action with the urge to discover new places...

### NEW LAND

Warm spice and natural wood tones are predominantly used in the product, allowing us to create an intimate and natural concept.

Distinctive oval lines on the cabinet doors make the piece appear much more energetic. Desk, dresser, and side stand accessory boxes are used to utilize spaces in every corner of the room.

- LED illuminated functional wardrobe
- Bedstead with metal legs and fabric coated headpiece
- Dresser with a mirror that can be hung on the wall
- Metal pedestal study desk
- Product modules that feature doors with stoppers and drawers