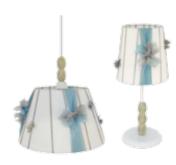

### LIGHTINGS

11.514.1701

Butterfly Ceiling Lamp 11.524.1700

Butterfly Desk Lamp 11.524.1701

Rose Ceiling Lamp 10.520.1700

Rose Desk Lamp 11.500.1701

Ocean Ceiling Lamp 11.523.1700

Ocean Desk Lamp 11.523.1701