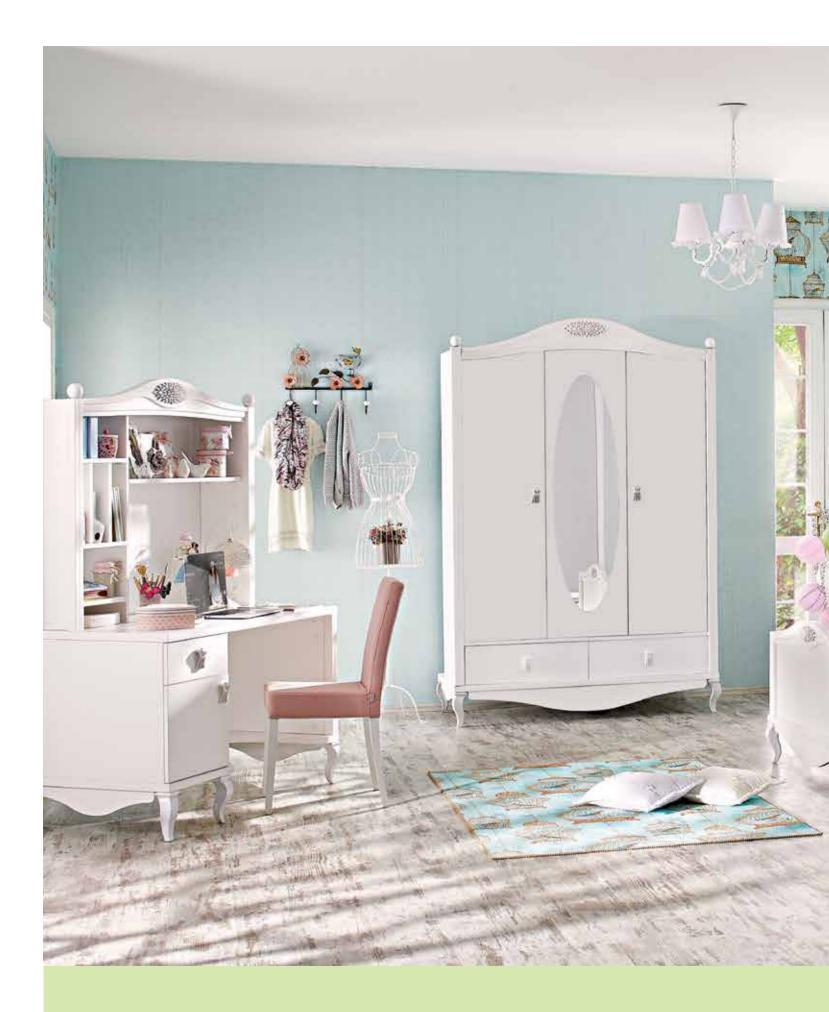

### JASMIN

Beauty is hidden in details. Jasmin will give your room a new identity with its classical design.

The oval curves used on its modules Jasmin will make sure that young ones will and can experience freely all the beauties in their rooms!

#### • A specially designed aged crown and handle

- LED illuminated functional wardrobe
- A functional study desk
- Product modules that feature doors with stoppers and drawers
- Membrane crown application