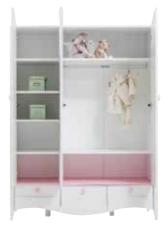

# BUTTERFLY

Beautiful and free as a butterfly...

### BUTTERFLY

Elegant, smart and eye catching...

Butterfly is the new name of not only art but also beauty and functionality. It offers such a space to young people that they feel good through day and night.

### BUTTERFLY

- LED illuminated functional wardrobe with profile door pattern and a mirror
- Elegant handles with butterfly profiles
- Functional study desk and library with profile cover patter
- Bedstead with fabric covered headpiece
- Dresser with a profile cover pattern
- Product modules that feature doors with stoppers and drawers